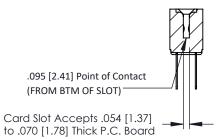

**SECTION A-A** 

307 / 357 Card Edge Connector Part Number: 307-012-522-202

YOUR CONNECTION TO QUALITY & SERVICE

307 ENG MASTER J.LEE DATE: AUG. 11/09 NTS SHEET 1 OF 3

307 Assembly

**See Accompanying Pages for: Contact Bend Details** 