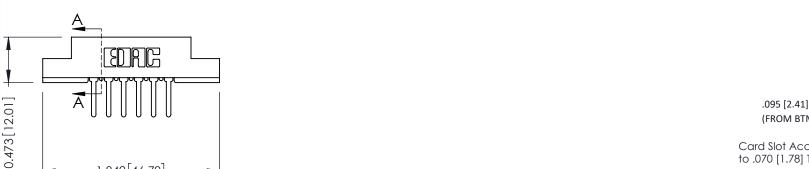

.128 (3.25) Dia. Mounting Holes 0.343 [8.71] 1.246 [31.65] **─** 1.100 [27.94] **►** -0.156[3.96]

**Mounting Option** 

**Contact Detail** 

PC Tail .046x.013(1.17x0.33) - Tail LG=.358(9.09) .156 [3.96] Contact Spacing x .200 [5.08] Row Spacing

**SECTION A-A** 

307 / 357 Card Edge Connector Part Number: 307-012-522-202

YOUR CONNECTION TO QUALITY & SERVICE

307 ENG MASTER J.LEE DATE: AUG. 11/09 NTS SHEET 1 OF 3

307 Assembly

**See Accompanying Pages for: Contact Bend Details** 

1.842 46.79

**Mounting Options** 