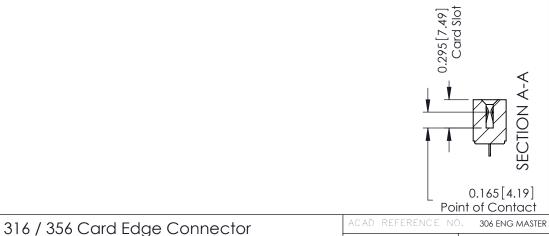

## Mounting Option 101-No Mounting Lugs

**Contact Detail** 

521-P.C. Tail .037x.015(0.94x0.38) - Tail LG.=.125(3.18) .156 [3.96] Contact Spacing with Single Centreline Row

THIS IS A C.A.D. GENERATED DRAWING

1330E NUMBER

ORIGINAL

**See Accompanying Pages for:** 

- Mounting Options
- Features and Specifications

| 306 / 316 / 356 Card Edge Connector<br>Part Number: 306-012-521-101 |                                                                                                                                             | ACAD KEI EKENCE NO. 306 ENG MASIER |        |                          |        |
|---------------------------------------------------------------------|---------------------------------------------------------------------------------------------------------------------------------------------|------------------------------------|--------|--------------------------|--------|
|                                                                     |                                                                                                                                             | DRAWN:                             | J.LEE  | DATE: <b>SEPT. 14/09</b> |        |
|                                                                     |                                                                                                                                             | CHECKED                            | :      | DATE:                    |        |
| EDAC INC TORONTO, ONTARIO CANADA                                    | THESE DRAWINGS AND SPECIFICATIONS<br>ARE THE PROPERTY OF EDAC INC.,AND<br>SHALL NOT BE REPRODUCED,OR COPIED<br>OR USED AS THE BASIS FOR THE | SCALE:                             | NTS    | SHEET '                  | 1 OF 2 |
|                                                                     |                                                                                                                                             | DRAWING                            | NUMBER |                          | ISSUE  |
| YOUR CONNECTION TO QUALITY & SERVICE                                | MANUFACTURE OR SALE OF APPARATUS                                                                                                            | 306 Assembly                       |        | 1                        |        |
|                                                                     |                                                                                                                                             |                                    |        |                          |        |