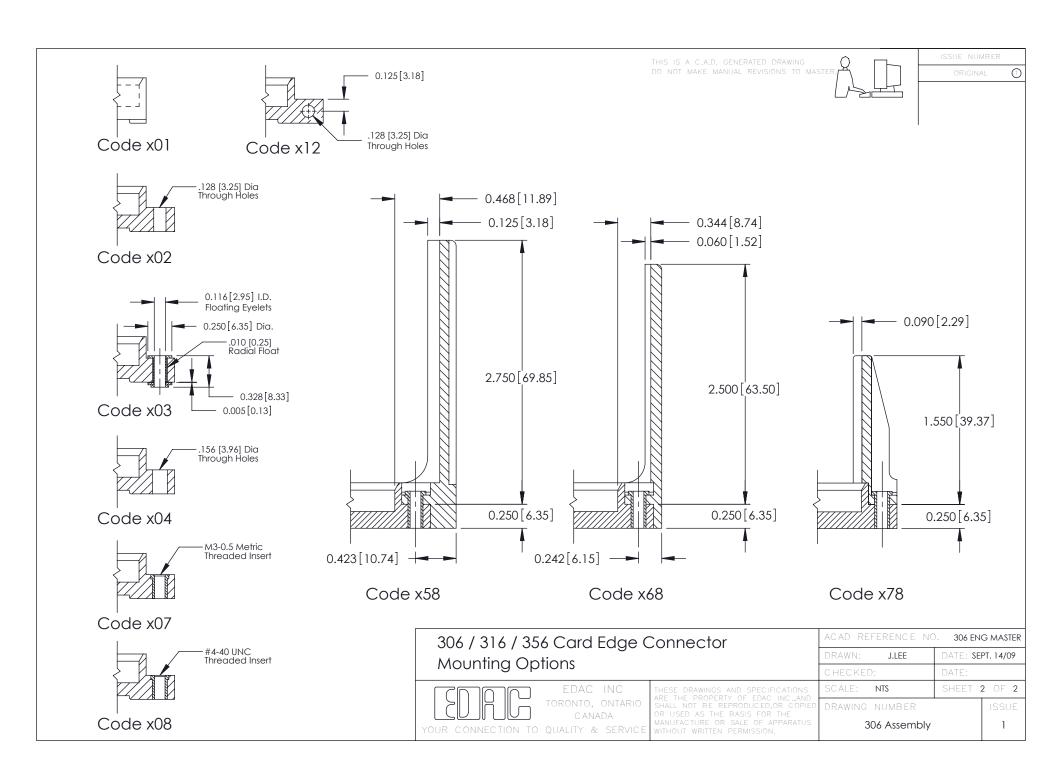

| DRAWING                            | NUMBER |                          | ISSUE  |
| YOUR CONNECTION TO QUALITY & SERVICE                                | MANUFACTURE OR SALE OF APPARATUS                                                                                                            | 306 Assembly                       |        | 1                        |        |
|                                                                     |                                                                                                                                             |                                    |        |                          |        |



## **Mouser Electronics**

**Authorized Distributor** 

Click to View Pricing, Inventory, Delivery & Lifecycle Information:

EDAC:

306-012-521-101