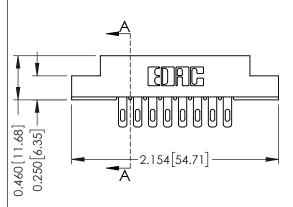

## **Mounting Option**

102-.128 (3.25) Dia. Mounting Holes

## **Contact Detail**

500-Wire Hole .087x.015(2.21x0.38) - Tail LG.=.282(7.16) .156 [3.96] Contact Spacing with Single Centreline Row