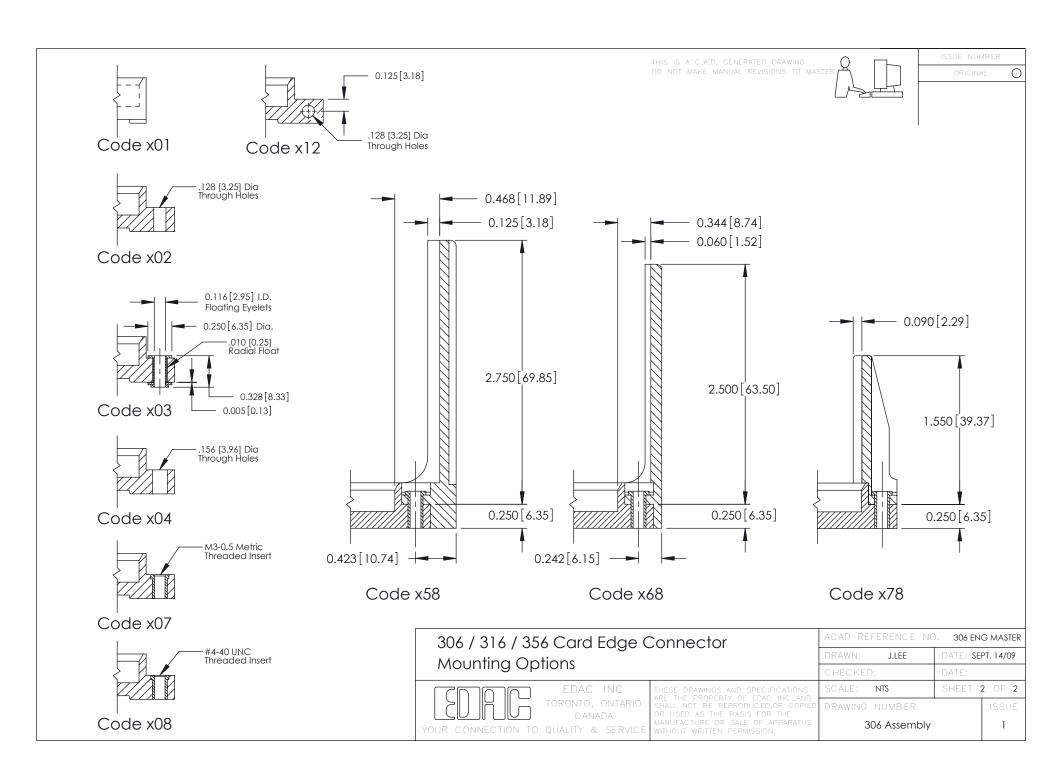

## **See Accompanying Pages for:**

- **Mounting Options**
- **Features and Specifications**

| 306 / 316 / 356 Card Edge Connector<br>Part Number: 306-008-500-102 |                             |                                                                                                                                                                                                 | ACAD REFERENCE NO. 306 ENG MASTER |             |                   |        |
|---------------------------------------------------------------------|-----------------------------|-------------------------------------------------------------------------------------------------------------------------------------------------------------------------------------------------|-----------------------------------|-------------|-------------------|--------|
|                                                                     |                             |                                                                                                                                                                                                 | DRAWN:                            | J.LEE       | DATE: SEPT. 14/09 |        |
|                                                                     |                             |                                                                                                                                                                                                 | CHECKED:                          |             | DATE:             |        |
| SDDG<br>YOUR CONNECTION TO                                          | EDAC INC                    | THESE DRAWINGS AND SPECIFICATIONS ARE THE PROPERTY OF EDAC INC.,AND SHALL NOT BE REPRODUCED,OR COPIED OR USED AS THE BASIS FOR THE MANUFACTURE OR SALE OF APPARATUS WITHOUT WRITTEN PERMISSION. | SCALE:                            | NTS         | SHEET             | 1 OF 2 |
|                                                                     |                             |                                                                                                                                                                                                 | DRAWING                           | NUMBER      |                   | ISSUE  |
|                                                                     | CANADA<br>QUALITY & SERVICE |                                                                                                                                                                                                 | 30                                | 06 Assembly |                   | 1      |