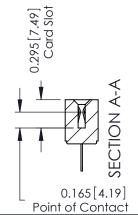

## **Contact Detail**

500-Wire Hole .087x.015(2.21x0.38) - Tail LG.=.282(7.16) .156 [3.96] Contact Spacing with Single Centreline Row