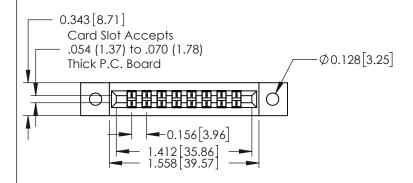

## **Mounting Option**

102-.128 (3.25) Dia. Mounting Holes

## **Contact Detail**

500-Wire Hole .087x.015(2.21x0.38) - Tail LG.=.282(7.16) .156 [3.96] Contact Spacing with Single Centreline Row