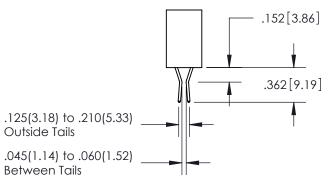

THESE DRAWINGS AND SPECIFICATIONS ARE THE PROPERTY OF EDAC INC., AND SHALL NOT BE REPRODUCED, OR COPIED OR USED AS THE BASIS FOR THE MANUFACTURE OR SALE OF APPARATUS WITHOUT WRITTEN PERMISSION.

Outside Tails

Between Tails

|   | ACAD REFERENCE NO.  | 345-ENG-MASTER   |
|---|---------------------|------------------|
|   | DRAWN: R.STA.MONICA | DATE:MAY.16/2017 |
| ) | CHECKED:            | DATE:            |
|   | SCALE: 1:1          | SHEET 2 OF 2     |
|   | DRAWING NUMBER      | ISSUE            |
|   | 345-ENG-MASTER      | 1                |
|   |                     |                  |