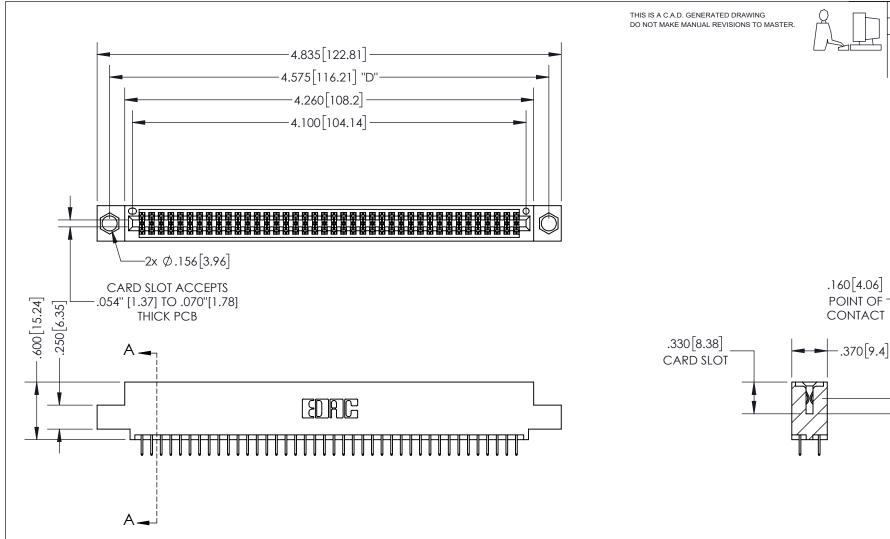

**SECTION A-A** 

<u>Contact Dimensions:</u> 524-P.C. Tail .018 Sq.(0.46 Sq.) - Tail LG=.175(4.45) .100 (2.54) Contact Spacing x .200 (5.08) Row Spacing

INSULATOR MATERIAL: THERMOPLASTIC PBT, UL 94V-0 CONTACT MATERIAL; COPPER TIN ALLOY CONTACT PLATING: GOLD ON THE MATING AREA, TIN PLATING ON THE CONTACT TAILS, NICKEL UNDERPLATE

| 345/395 SERIES CARD EDGE CONNECTOR |
|------------------------------------|
| PART NUMBER: 395-080-524-504       |

YOUR CONNECTION TO QUALITY & SERVICE

**EDAC INC** TORONTO, ONTARIO CANADA

THESE DRAWINGS AND SPECIFICATIONS ARE THE PROPERTY OF EDAC INC., AND SHALL NOT BE REPRODUCED, OR COPIED OR USED AS THE BASIS FOR THE MANUFACTURE OR SALE OF APPARATUS WITHOUT WRITTEN PERMISSION.

|  | ACAD REFERENCE NO.  | 345-ENG-MASTER   |
|--|---------------------|------------------|
|  | DRAWN: R.STA.MONICA | DATE:MAY.16/2017 |
|  | CHECKED:            | DATE:            |
|  | SCALE: 1:1          | SHEET 1 OF 2     |
|  | DRAWING NUMBER      | ISSUE            |
|  | 345-ENG-MASTER      | 1                |