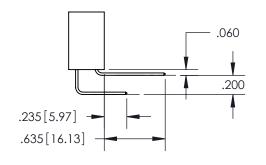

ISSUE NUMBER

ORIGINAL

1

ISSUE NUMBER

ORIGINAL

1

**Contact Code 558** 

**Contact Code 559** 

**Contact Code 560** 

| 345/395 SERIES CARD EDGE CONNECTOR          |
|---------------------------------------------|
| CONTACT CODE 555,556,558,559,560 DIMENSIONS |

**EDAC INC** TORONTO, ONTARIO CANADA

THESE DRAWINGS AND SPECIFICATIONS ARE THE PROPERTY OF EDAC INC., AND SHALL NOT BE REPRODUCED, OR COPIED OR USED AS THE BASIS FOR THE MANUFACTURE OR SALE OF APPARATUS WITHOUT WRITTEN PERMISSION.

Outside Tails

Between Tails

|   | ACAD REFERENCE NO.  | 345-ENG-MASTER   |
|---|---------------------|------------------|
|   | DRAWN: R.STA.MONICA | DATE:MAY.16/2017 |
| ) | CHECKED:            | DATE:            |
|   | SCALE: 1:1          | SHEET 2 OF 2     |
|   | DRAWING NUMBER      | ISSUE            |
|   | 345-ENG-MASTER      | 1                |
|   |                     |                  |