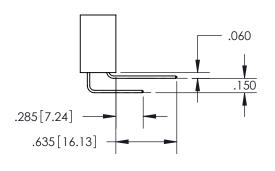

ISSUE NUMBER

ORIGINAL

1

ISSUE NUMBER

ORIGINAL

1

**Contact Code 558** 

**Contact Code 559** 

**Contact Code 560** 

| 345/395 SERIES CARD EDGE CONNECTOR          |
|---------------------------------------------|
| CONTACT CODE 555,556,558,559,560 DIMENSIONS |

**EDAC INC** TORONTO, ONTARIO CANADA

THESE DRAWINGS AND SPECIFICATIONS ARE THE PROPERTY OF EDAC INC., AND SHALL NOT BE REPRODUCED, OR COPIED OR USED AS THE BASIS FOR THE MANUFACTURE OR SALE OF APPARATUS WITHOUT WRITTEN PERMISSION.

Outside Tails

Between Tails

|   | ACAD REFERENCE NO.  | 345-ENG-MASTER   |
|---|---------------------|------------------|
|   | DRAWN: R.STA.MONICA | DATE:MAY.16/2017 |
| ) | CHECKED:            | DATE:            |
|   | SCALE: 1:1          | SHEET 2 OF 2     |
|   | DRAWING NUMBER      | ISSUE            |
|   | 345-ENG-MASTER      | 1                |
|   |                     |                  |