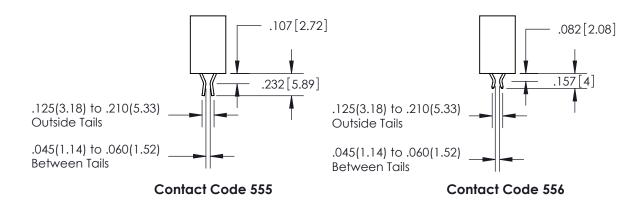

ISSUE NUMBER

ORIGINAL

1

ISSUE NUMBER

ORIGINAL

1

**Contact Code 558** 

**Contact Code 559** 

**Contact Code 560** 

| 345/395 SERIES CARD EDGE CONNECTOR          |
|---------------------------------------------|
| CONTACT CODE 555,556,558,559,560 DIMENSIONS |

**EDAC INC** TORONTO, ONTARIO CANADA

THESE DRAWINGS AND SPECIFICATIONS ARE THE PROPERTY OF EDAC INC., AND SHALL NOT BE REPRODUCED, OR COPIED OR USED AS THE BASIS FOR THE MANUFACTURE OR SALE OF APPARATUS WITHOUT WRITTEN PERMISSION.

Outside Tails

Between Tails

|   | ACAD REFERENCE NO.  | 345-ENG-MASTER   |
|---|---------------------|------------------|
|   | DRAWN: R.STA.MONICA | DATE:MAY.16/2017 |
| ) | CHECKED:            | DATE:            |
|   | SCALE: 1:1          | SHEET 2 OF 2     |
|   | DRAWING NUMBER      | ISSUE            |
|   | 345-ENG-MASTER      | 1                |
|   |                     |                  |