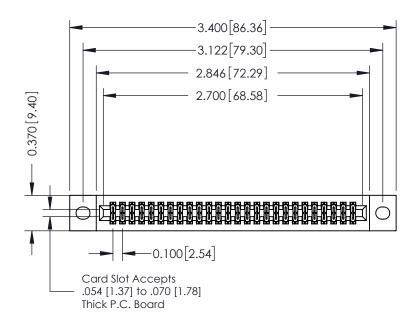

## **See Accompanying Pages for:**

- **Contact Bend Details**
- **Mounting Options**

342 / 392 Card Edge Connector Part Number: 392-052-560-202

| ACAD REFERENCE NO. 342 ENG MASTER |                  |  |  |  |
|-----------------------------------|------------------|--|--|--|
| DRAWN: J.LEE                      | DATE: OCT. 06/09 |  |  |  |
| CHECKED:                          | DATE:            |  |  |  |
| SCALE: NTS                        | SHEET 1 OF 3     |  |  |  |
| DRAWING NUMBER                    | ISSUE            |  |  |  |