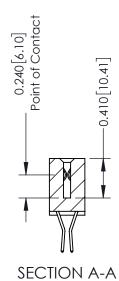

## **Contact Detail**

560-Extender Board Bend (Code 523 Contacts) .100 [2.54] Contact Spacing x .200 [5.08] Row Spacing

342 Assembly

THIS IS A C.A.D. GENERATED DRAWING DO NOT MAKE MANUAL REVISIONS TO MASTER. ISSUE NUMBER

ORIGINAL

1

| 342 / 392 Series Card Edge Connector<br>Contact Bend Detail |                                                                                                                                   | ACAD REFERENCE NO. 342 ENG MASTER |             |                  |        |
|-------------------------------------------------------------|-----------------------------------------------------------------------------------------------------------------------------------|-----------------------------------|-------------|------------------|--------|
|                                                             |                                                                                                                                   | DRAWN:                            | J.LEE       | DATE: OCT. 06/09 |        |
|                                                             |                                                                                                                                   | CHECKED:                          |             | DATE:            |        |
| EDAC INC                                                    | ARE THE PROPERTY OF EDAC INC.,AND SHALL NOT BE REPRODUCED,OR COPIED OR USED AS THE BASIS FOR THE MANUFACTURE OR SALE OF APPARATUS | SCALE:                            | NTS         | SHEET :          | 2 OF 3 |
| TORONTO, ONTARIO                                            |                                                                                                                                   | DRAWING                           | NUMBER      |                  | ISSUE  |
| YOUR CONNECTION TO QUALITY & SERVICE                        |                                                                                                                                   | 3                                 | 42 Assembly |                  | 1      |