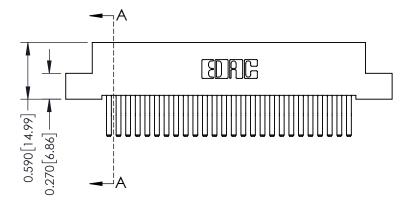

THIS IS A C.A.D. GENERATED DRAWING DO NOT MAKE MANUAL REVISIONS TO MASTER

ISSUE NUMBER

ORIGINAL

1

| 342 / 392 Card Edge Connector<br>Mounting Options |                                                                                                                                   | ACAD REFERENCE NO. 342 ENG MASTER |                         |        |  |
|---------------------------------------------------|-----------------------------------------------------------------------------------------------------------------------------------|-----------------------------------|-------------------------|--------|--|
|                                                   |                                                                                                                                   | DRAWN: J.LEE                      | DATE: <b>OCT. 06/09</b> |        |  |
|                                                   |                                                                                                                                   | CHECKED:                          | DATE:                   |        |  |
| EDAC INC                                          | ARE THE PROPERTY OF EDAC INC.,AND SHALL NOT BE REPRODUCED,OR COPIED OR USED AS THE BASIS FOR THE MANUFACTURE OR SALE OF APPARATUS | SCALE: NTS                        | SHEET :                 | 3 OF 3 |  |
| TORONTO, ONTARIO                                  |                                                                                                                                   | DRAWING NUMBER                    | •                       | ISSUE  |  |
| YOUR CONNECTION TO QUALITY & SERVICE              |                                                                                                                                   | 342 Assembly                      |                         | 1      |  |