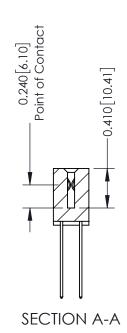

**Mounting Option** 

02-.128 (3.25) Wide Mounting Slots

**Contact Detail** 

THIS IS A C.A.D. GENERATED DRAWING 544-Wire Wrap .050x.025(1.27x0.64) - Tail LG=.760(19.30) DO NOT MAKE MANUAL REVISIONS TO MASTER. .100 [2.54] Contact Spacing x .200 [5.08] Row Spacing