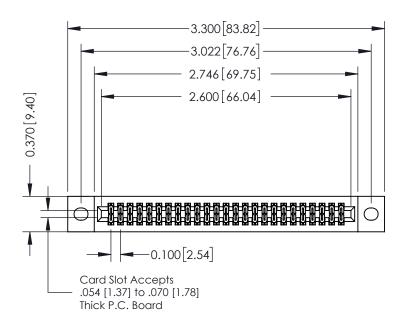

## **See Accompanying Pages for:**

- **Contact Bend Details**
- **Mounting Options**

| 342 / 392 Card Edge Connector |
|-------------------------------|
| Part Number: 392-050-544-202  |

| ACAD REFERENCE NO. 342 ENG MASTER |                  |  |  |  |
|-----------------------------------|------------------|--|--|--|
| DRAWN: J.LEE                      | DATE: OCT. 06/09 |  |  |  |
| CHECKED:                          | DATE:            |  |  |  |
| SCALE: NTS                        | SHEET 1 OF 3     |  |  |  |
| DRAWING NUMBER                    | ISSUE            |  |  |  |