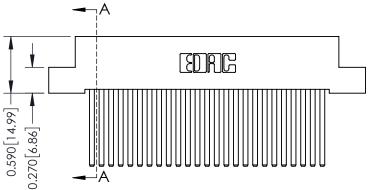

342 Assembly

THIS IS A C.A.D. GENERATED DRAWING DO NOT MAKE MANUAL REVISIONS TO MASTER. ISSUE NUMBER

ORIGINAL

1

| 342 / 392 Series Card Edge Connector<br>Contact Bend Detail |                                                                                                                                   | ACAD REFERENCE NO. 342 ENG MASTER |             |          |          |
|-------------------------------------------------------------|-----------------------------------------------------------------------------------------------------------------------------------|-----------------------------------|-------------|----------|----------|
|                                                             |                                                                                                                                   | DRAWN:                            | J.LEE       | DATE: OC | T. 06/09 |
|                                                             |                                                                                                                                   | CHECKED:                          |             | DATE:    |          |
| EDAC INC                                                    | ARE THE PROPERTY OF EDAC INC.,AND SHALL NOT BE REPRODUCED,OR COPIED OR USED AS THE BASIS FOR THE MANUFACTURE OR SALE OF APPARATUS | SCALE:                            | NTS         | SHEET :  | 2 OF 3   |
| TORONTO, ONTARIO                                            |                                                                                                                                   | DRAWING                           | NUMBER      |          | ISSUE    |
| YOUR CONNECTION TO QUALITY & SERVICE                        |                                                                                                                                   | 3                                 | 42 Assembly |          | 1        |