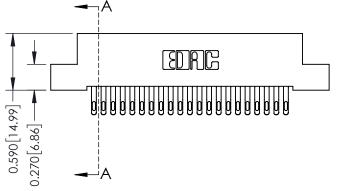

# 0.410[10.41] SECTION A-A

342 Assembly

THIS IS A C.A.D. GENERATED DRAWING DO NOT MAKE MANUAL REVISIONS TO MASTER. ISSUE NUMBER

ORIGINAL

1

| 342 / 392 Series Card Edge Connector |                                                                                                                                                                                                 |          | ACAD REFERENCE NO. 342 ENG MASTER |                  |        |  |
|--------------------------------------|-------------------------------------------------------------------------------------------------------------------------------------------------------------------------------------------------|----------|-----------------------------------|------------------|--------|--|
| Contact Bend Detail                  |                                                                                                                                                                                                 | DRAWN:   | J.LEE                             | DATE: OCT. 06/09 |        |  |
|                                      |                                                                                                                                                                                                 | CHECKED: |                                   | DATE:            |        |  |
| TORONTO, ONTARIO                     | THESE DRAWINGS AND SPECIFICATIONS ARE THE PROPERTY OF EDAC INC.,AND SHALL NOT BE REPRODUCED,OR COPIED OR USED AS THE BASIS FOR THE MANUFACTURE OR SALE OF APPARATUS WITHOUT WRITTEN PERMISSION. | SCALE:   | NTS                               | SHEET :          | 2 OF 3 |  |
|                                      |                                                                                                                                                                                                 | DRAWING  | NUMBER                            |                  | ISSUE  |  |
| YOUR CONNECTION TO QUALITY & SERVICE |                                                                                                                                                                                                 | 3        | 42 Assembly                       |                  | 1      |  |