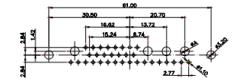

16.65

5W5 Male

5W5 Female

23.53

3W3 / 3WK3

8W8 Male

63.50

5W1 Male/Female

7W2 Male/Female

(1)

21W4 Male/Female

Male/Female

Male/Female

16.6

|                                                                    | $\begin{array}{c c} & & & & & \\ \hline & & & & \\ \hline & & & & \\ \hline & & & &$ | and |                                                                                                                                                                                                                                                                                                                                                                                                                                                                                                                                                                                                                                                                                                                                                                                                                                                                                                                                                                                                                                                                                                                                                                                                                                                                                                                                                                                                                                                                                                                                                                                                                                                                                                                                                                                                                                                                                                                                                                                                                                                                                                                                                                                                                                                                                                                                                                                                                                                                                                                                                                                                                                                                                                                                                                                                                                        | #2<br>#2<br>#1                                                                   |
|--------------------------------------------------------------------|--------------------------------------------------------------------------------------|-----------------------------------------|----------------------------------------------------------------------------------------------------------------------------------------------------------------------------------------------------------------------------------------------------------------------------------------------------------------------------------------------------------------------------------------------------------------------------------------------------------------------------------------------------------------------------------------------------------------------------------------------------------------------------------------------------------------------------------------------------------------------------------------------------------------------------------------------------------------------------------------------------------------------------------------------------------------------------------------------------------------------------------------------------------------------------------------------------------------------------------------------------------------------------------------------------------------------------------------------------------------------------------------------------------------------------------------------------------------------------------------------------------------------------------------------------------------------------------------------------------------------------------------------------------------------------------------------------------------------------------------------------------------------------------------------------------------------------------------------------------------------------------------------------------------------------------------------------------------------------------------------------------------------------------------------------------------------------------------------------------------------------------------------------------------------------------------------------------------------------------------------------------------------------------------------------------------------------------------------------------------------------------------------------------------------------------------------------------------------------------------------------------------------------------------------------------------------------------------------------------------------------------------------------------------------------------------------------------------------------------------------------------------------------------------------------------------------------------------------------------------------------------------------------------------------------------------------------------------------------------------|----------------------------------------------------------------------------------|
|                                                                    |                                                                                      | 1 <b>1</b> W                            | 1 Male/Female                                                                                                                                                                                                                                                                                                                                                                                                                                                                                                                                                                                                                                                                                                                                                                                                                                                                                                                                                                                                                                                                                                                                                                                                                                                                                                                                                                                                                                                                                                                                                                                                                                                                                                                                                                                                                                                                                                                                                                                                                                                                                                                                                                                                                                                                                                                                                                                                                                                                                                                                                                                                                                                                                                                                                                                                                          | 27W2 Ma                                                                          |
| 47.05<br>23.53<br>14.46<br>98<br>3.529<br>3.529<br>3.529           | 8W8 Female                                                                           | 244                                     | 33.30<br>16.65<br>9.70<br>9.70<br>9.70<br>9.70<br>9.70<br>9.70<br>9.70<br>9.70<br>9.70<br>9.70<br>9.70<br>9.70<br>9.70<br>9.70<br>9.70<br>9.70<br>9.70<br>9.70<br>9.70<br>9.70<br>9.70<br>9.70<br>9.70<br>9.70<br>9.70<br>9.70<br>9.70<br>9.70<br>9.70<br>9.70<br>9.70<br>9.70<br>9.70<br>9.70<br>9.70<br>9.70<br>9.70<br>9.70<br>9.70<br>9.70<br>9.70<br>9.70<br>9.70<br>9.70<br>9.70<br>9.70<br>9.70<br>9.70<br>9.70<br>9.70<br>9.70<br>9.70<br>9.70<br>9.70<br>9.70<br>9.70<br>9.70<br>9.70<br>9.70<br>9.70<br>9.70<br>9.70<br>9.70<br>9.70<br>9.70<br>9.70<br>9.70<br>9.70<br>9.70<br>9.70<br>9.70<br>9.70<br>9.70<br>9.70<br>9.70<br>9.70<br>9.70<br>9.70<br>9.70<br>9.70<br>9.70<br>9.70<br>9.70<br>9.70<br>9.70<br>9.70<br>9.70<br>9.70<br>9.70<br>9.70<br>9.70<br>9.70<br>9.70<br>9.70<br>9.70<br>9.70<br>9.70<br>9.70<br>9.70<br>9.70<br>9.70<br>9.70<br>9.70<br>9.70<br>9.70<br>9.70<br>9.70<br>9.70<br>9.70<br>9.70<br>9.70<br>9.70<br>9.70<br>9.70<br>9.70<br>9.70<br>9.70<br>9.70<br>9.70<br>9.70<br>9.70<br>9.70<br>9.70<br>9.70<br>9.70<br>9.70<br>9.70<br>9.70<br>9.70<br>9.70<br>9.70<br>9.70<br>9.70<br>9.70<br>9.70<br>9.70<br>9.70<br>9.70<br>9.70<br>9.70<br>9.70<br>9.70<br>9.70<br>9.70<br>9.70<br>9.70<br>9.70<br>9.70<br>9.70<br>9.70<br>9.70<br>9.70<br>9.70<br>9.70<br>9.70<br>9.70<br>9.70<br>9.70<br>9.70<br>9.70<br>9.70<br>9.70<br>9.70<br>9.70<br>9.70<br>9.70<br>9.70<br>9.70<br>9.70<br>9.70<br>9.70<br>9.70<br>9.70<br>9.70<br>9.70<br>9.70<br>9.70<br>9.70<br>9.70<br>9.70<br>9.70<br>9.70<br>9.70<br>9.70<br>9.70<br>9.70<br>9.70<br>9.70<br>9.70<br>9.70<br>9.70<br>9.70<br>9.70<br>9.70<br>9.70<br>9.70<br>9.70<br>9.70<br>9.70<br>9.70<br>9.70<br>9.70<br>9.70<br>9.70<br>9.70<br>9.70<br>9.70<br>9.70<br>9.70<br>9.70<br>9.70<br>9.70<br>9.70<br>9.70<br>9.70<br>9.70<br>9.70<br>9.70<br>9.70<br>9.70<br>9.70<br>9.70<br>9.70<br>9.70<br>9.70<br>9.70<br>9.70<br>9.70<br>9.70<br>9.70<br>9.70<br>9.70<br>9.70<br>9.70<br>9.70<br>9.70<br>9.70<br>9.70<br>9.70<br>9.70<br>9.70<br>9.70<br>9.70<br>9.70<br>9.70<br>9.70<br>9.70<br>9.70<br>9.70<br>9.70<br>9.70<br>9.70<br>9.70<br>9.70<br>9.70<br>9.70<br>9.70<br>9.70<br>9.70<br>9.70<br>9.70<br>9.70<br>9.70<br>9.70<br>9.70<br>9.70<br>9.70<br>9.70<br>9.70<br>9.70<br>9.70<br>9.70<br>9.70<br>9.70<br>9.70<br>9.70<br>9.70<br>9.70<br>9.70<br>9.70<br>9.70<br>9.70<br>9.70<br>9.70<br>9.70<br>9.70<br>9.70<br>9.70<br>9.70<br>9.70<br>9.70<br>9.70<br>9.70<br>9.70<br>9.70<br>9.70<br>9.70<br>9.70<br>9.70<br>9.70<br>9.70<br>9.70<br>9.70<br>9.70<br>9.70<br>9.70<br>9.70<br>9.70<br>9.70<br>9.70<br>9.70<br>9.70<br>9.70<br>9.70<br>9.70<br>9.70<br>9.70<br>9.70<br>9.70<br>9.70<br>9.70<br>9.70<br>9.70<br>9.70<br>9.70<br>9.70<br>9.70<br>9.70<br>9.70<br>9.70<br>9.70<br>9.70<br>9.70<br>9.70<br>9.70<br>9.70<br>9.70<br>9.70<br>9.70 | 87<br>87                                                                         |
|                                                                    |                                                                                      | 17W                                     | 2 Male/Female                                                                                                                                                                                                                                                                                                                                                                                                                                                                                                                                                                                                                                                                                                                                                                                                                                                                                                                                                                                                                                                                                                                                                                                                                                                                                                                                                                                                                                                                                                                                                                                                                                                                                                                                                                                                                                                                                                                                                                                                                                                                                                                                                                                                                                                                                                                                                                                                                                                                                                                                                                                                                                                                                                                                                                                                                          | 21W1 Ma                                                                          |
| CURRENT RATING<br>10A / 2.2<br>20A / 3.3<br>30A / 3.7<br>40A / 4.2 | 5/ ØA                                                                                | 72                                      |                                                                                                                                                                                                                                                                                                                                                                                                                                                                                                                                                                                                                                                                                                                                                                                                                                                                                                                                                                                                                                                                                                                                                                                                                                                                                                                                                                                                                                                                                                                                                                                                                                                                                                                                                                                                                                                                                                                                                                                                                                                                                                                                                                                                                                                                                                                                                                                                                                                                                                                                                                                                                                                                                                                                                                                                                                        | 47<br>10<br>10<br>10<br>10<br>10<br>10<br>10<br>10<br>10<br>10<br>10<br>10<br>10 |
|                                                                    |                                                                                      |                                         |                                                                                                                                                                                                                                                                                                                                                                                                                                                                                                                                                                                                                                                                                                                                                                                                                                                                                                                                                                                                                                                                                                                                                                                                                                                                                                                                                                                                                                                                                                                                                                                                                                                                                                                                                                                                                                                                                                                                                                                                                                                                                                                                                                                                                                                                                                                                                                                                                                                                                                                                                                                                                                                                                                                                                                                                                                        | SW REFERENCE NO.:                                                                |
|                                                                    |                                                                                      | COMBINATION                             | ND-SUB                                                                                                                                                                                                                                                                                                                                                                                                                                                                                                                                                                                                                                                                                                                                                                                                                                                                                                                                                                                                                                                                                                                                                                                                                                                                                                                                                                                                                                                                                                                                                                                                                                                                                                                                                                                                                                                                                                                                                                                                                                                                                                                                                                                                                                                                                                                                                                                                                                                                                                                                                                                                                                                                                                                                                                                                                                 | DRAWN: C.B                                                                       |
|                                                                    |                                                                                      |                                         | 1                                                                                                                                                                                                                                                                                                                                                                                                                                                                                                                                                                                                                                                                                                                                                                                                                                                                                                                                                                                                                                                                                                                                                                                                                                                                                                                                                                                                                                                                                                                                                                                                                                                                                                                                                                                                                                                                                                                                                                                                                                                                                                                                                                                                                                                                                                                                                                                                                                                                                                                                                                                                                                                                                                                                                                                                                                      | CHECKED:                                                                         |
| ERIES FULLY CONFORMS TO                                            |                                                                                      | EDAC INC                                | THESE DRAWINGS AND SPECIFICATIONS<br>ARE THE PROPERTY OF EDAC INC.,AND                                                                                                                                                                                                                                                                                                                                                                                                                                                                                                                                                                                                                                                                                                                                                                                                                                                                                                                                                                                                                                                                                                                                                                                                                                                                                                                                                                                                                                                                                                                                                                                                                                                                                                                                                                                                                                                                                                                                                                                                                                                                                                                                                                                                                                                                                                                                                                                                                                                                                                                                                                                                                                                                                                                                                                 | SCALE: N.T.S                                                                     |