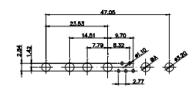

THIS IS A C.A.D. GENERATED DRAWING TOLERANCE UNLESS OTHERWISE SPECIFIED DO NOT MAKE MANUAL REVISIONS TO MASTER. .X ±0.25

9W4 Male

25W3 Male

47.02 23.53 14.51 9.70 7.79 김 영

36W4 Female

13W3 Male

20.70 30.50 13.72 16.62 김 의 2.77