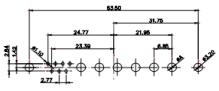

13W6 Male

43W2 Male

17W5 Female

.XX ±0.13 .XXX ±0.05

9W4 Female

13W3 Female

43W2 Female

47W1 Female

17W5 Male

COMPLIANT

2.77

|                                                                                                   |                                                                                |                                                                                                                                                                                                                | SW REFERENCE NO.: 628 COMBO ASSEMBLY |            |       |
|---------------------------------------------------------------------------------------------------|--------------------------------------------------------------------------------|----------------------------------------------------------------------------------------------------------------------------------------------------------------------------------------------------------------|--------------------------------------|------------|-------|
|                                                                                                   | COMBINATION                                                                    | DRAWN: C.B                                                                                                                                                                                                     | DATE: JAN. 01/20                     | 19         |       |
|                                                                                                   |                                                                                |                                                                                                                                                                                                                | CHECKED:                             | DATE:      |       |
| THIS SERIES FULLY CONFORMS TO<br>THE EUROPEAN UNION DIRECTIVES<br>2011/65/EU FOR RoHS COMPLIANCY. | EDAC INC<br>TORONTO, ONTARIO<br>CANADA<br>YOUR CONNECTION TO QUALITY & SERVICE | THESE DRAWINGS AND SPECIFICATIONS<br>ARE THE PROPERTY OF EDAC INC.,AND<br>SHALL NOT BE REPRODUCED,OR COPIED<br>OR USED AS THE BASIS FOR THE<br>MANUFACTURE OR SALE OF APPARATUS<br>WITHOUT WRITTEN PERMISSION. | SCALE: N.T.S                         | SHEET 4 OF | 4     |
|                                                                                                   |                                                                                |                                                                                                                                                                                                                | DRAWING NUMBER: 628-3W3              | -222-3T1   | ISSUE |
|                                                                                                   |                                                                                |                                                                                                                                                                                                                | PART NUMBER: 628-3W3                 | -222-3T1   | 1     |