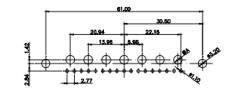

THIS IS A C.A.D. GENERATED DRAWING TOLERANCE UNLESS OTHERWISE SPECIFIED DO NOT MAKE MANUAL REVISIONS TO MASTER. .X ±0.25

9W4 Male

25W3 Male

47.02 23.53 14.51 9.70 7.79 김 영

36W4 Female

13W3 Male

20.70 30.50 13.72 16.62 김 의 2.77

13W6 Male

43W2 Male

17W5 Female

.XX ±0.13 .XXX ±0.05

9W4 Female

13W3 Female

43W2 Female

47W1 Female

17W5 Male

COMPLIANT

2.77

|                                                                                                   |                                                                                |                                                                                                                                                                                                                | SW REFERENCE NO.: 628 COMBO ASSEMBLY |            |       |
|---------------------------------------------------------------------------------------------------|--------------------------------------------------------------------------------|----------------------------------------------------------------------------------------------------------------------------------------------------------------------------------------------------------------|--------------------------------------|------------|-------|
|                                                                                                   | COMBINATION                                                                    | DRAWN: C.B                                                                                                                                                                                                     | DATE: JAN. 01/20                     | 19         |       |
|                                                                                                   |                                                                                |                                                                                                                                                                                                                | CHECKED:                             | DATE:      |       |
| THIS SERIES FULLY CONFORMS TO<br>THE EUROPEAN UNION DIRECTIVES<br>2011/65/EU FOR RoHS COMPLIANCY. | EDAC INC<br>TORONTO, ONTARIO<br>CANADA<br>YOUR CONNECTION TO QUALITY & SERVICE | THESE DRAWINGS AND SPECIFICATIONS<br>ARE THE PROPERTY OF EDAC INC.,AND<br>SHALL NOT BE REPRODUCED,OR COPIED<br>OR USED AS THE BASIS FOR THE<br>MANUFACTURE OR SALE OF APPARATUS<br>WITHOUT WRITTEN PERMISSION. | SCALE: N.T.S                         | SHEET 4 OF | 4     |
|                                                                                                   |                                                                                |                                                                                                                                                                                                                | DRAWING NUMBER: 628-3W3              | -222-3T1   | ISSUE |
|                                                                                                   |                                                                                |                                                                                                                                                                                                                | PART NUMBER: 628-3W3                 | -222-3T1   | 1     |