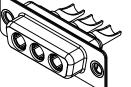

## NOTES:

MATERIAL: HOUSING: THERMOPLASTIC POLYESTER, UL94V-0 SHELL: STEEL, Sn or Ni PLATED CONTACT: COPPER ALLOY SEE ORDERING GUIDE FOR PLATING

OPERATING TEMPERATURE: -55°C ~ 125°C

SIGNAL CONTACT CURRENT RATING: 5A PER CONTACT SIGNAL CONTACT RESISTANCE: 10mΩ MAX. INSULATOR RESISTANCE: 5000MΩ min. DIELECTRIC WITHSTANDING VOLTAGE: 1000V AC rms

THIS SERIES FULLY CONFORMS TO THE EUROPEAN UNION DIRECTIVES 2011/65/EU FOR RoHS COMPLIANCY.

THIS IS A C.A.D. GENERATED DRAWING TOLERANCE UNLESS OTHERWISE SPECIFIED DO NOT MAKE MANUAL REVISIONS TO MASTER. .X ±0.25 .XX ±0.13 .XXX ±0.05