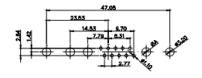

THIS IS A C.A.D. GENERATED DRAWING TOLERANCE UNLESS OTHERWISE SPECIFIED DO NOT MAKE MANUAL REVISIONS TO MASTER. .X ±0.25

9W4 Male

25W3 Male

47.02 23.53 14.51 9.70 7.79 김 영

36W4 Female

13W3 Male

20.70 30.50 13.72 16.62 김 의 2.77