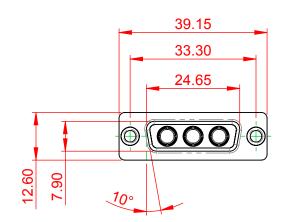

|                                      |                                                                                                                                                                                                                        |                        | SW REFERENCE NO.: 628 COMBO ASSEMBLY |    |  |  |
|--------------------------------------|------------------------------------------------------------------------------------------------------------------------------------------------------------------------------------------------------------------------|------------------------|--------------------------------------|----|--|--|
| COMBINATION D-SUB                    |                                                                                                                                                                                                                        | DRAWN: C.B             | DATE: JAN. 01/20                     | 19 |  |  |
|                                      |                                                                                                                                                                                                                        |                        | DATE:                                |    |  |  |
| EDAC INC                             | THESE DRAWINGS AND SPECIFICATIONS<br>ARE THE PROPERTY OF EDAC INCAND                                                                                                                                                   | SCALE: (IN C.A.D. 1:1) | SHEET 1 OF                           | 4  |  |  |
| YOUR CONNECTION TO QUALITY & SERVICE | SHALL NOT BE REPRODUCED,OR COPIED DRAWING NUMBER: 628-3W3-222-3T   OR USED AS THE BASIS FOR THE MANUFACTURE OR SALE OF APPARATUS PART NUMBER: 628-3W3-222-3T   WITHOUT WRITTEN PERMISSION. PART NUMBER: 628-3W3-222-3T | -222-3T1               | ISSUE                                |    |  |  |
|                                      |                                                                                                                                                                                                                        | PART NUMBER: 628-3W3-  | -222-3T1                             | 1  |  |  |