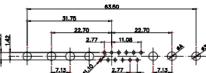

16.65

5W5 Male

5W5 Female

23.53

3W3 / 3WK3

8W8 Male

63.50

5W1 Male/Female