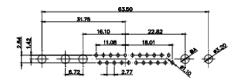

16.65

5W5 Male

5W5 Female

23.53

3W3 / 3WK3

8W8 Male

63.50

5W1 Male/Female