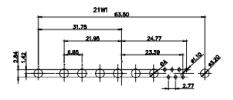

7W2 Male/Female

(1)

21W4 Male/Female

Male/Female

Male/Female

16.6

|                                                                    | $\begin{array}{c c} & & & & & \\ \hline & & & & \\ \hline & & & & \\ \hline & & & &$ | and |                                                                                                                                                                                                                                                                                                                                                                                                                                                                                                                                                                                                                                                                                                                                                                                                                                                                                                                                                                                                                                                                                                                                                                                                                                                                                                                                                                                                                                                                                                                                                                                                                                                                                                                                                                                                                                                                                                                                                                                                                                                                                                                                                                                                                                                                                                                                                                                                                                                                                                                                                                                                                                                                                                                                                                                                                                        | #2<br>#2<br>#1                                                                   |
|--------------------------------------------------------------------|--------------------------------------------------------------------------------------|-----------------------------------------|----------------------------------------------------------------------------------------------------------------------------------------------------------------------------------------------------------------------------------------------------------------------------------------------------------------------------------------------------------------------------------------------------------------------------------------------------------------------------------------------------------------------------------------------------------------------------------------------------------------------------------------------------------------------------------------------------------------------------------------------------------------------------------------------------------------------------------------------------------------------------------------------------------------------------------------------------------------------------------------------------------------------------------------------------------------------------------------------------------------------------------------------------------------------------------------------------------------------------------------------------------------------------------------------------------------------------------------------------------------------------------------------------------------------------------------------------------------------------------------------------------------------------------------------------------------------------------------------------------------------------------------------------------------------------------------------------------------------------------------------------------------------------------------------------------------------------------------------------------------------------------------------------------------------------------------------------------------------------------------------------------------------------------------------------------------------------------------------------------------------------------------------------------------------------------------------------------------------------------------------------------------------------------------------------------------------------------------------------------------------------------------------------------------------------------------------------------------------------------------------------------------------------------------------------------------------------------------------------------------------------------------------------------------------------------------------------------------------------------------------------------------------------------------------------------------------------------------|----------------------------------------------------------------------------------|
|                                                                    |                                                                                      | 1 <b>1</b> W                            | 1 Male/Female                                                                                                                                                                                                                                                                                                                                                                                                                                                                                                                                                                                                                                                                                                                                                                                                                                                                                                                                                                                                                                                                                                                                                                                                                                                                                                                                                                                                                                                                                                                                                                                                                                                                                                                                                                                                                                                                                                                                                                                                                                                                                                                                                                                                                                                                                                                                                                                                                                                                                                                                                                                                                                                                                                                                                                                                                          | 27W2 Ma                                                                          |
| 47.05<br>23.53<br>14.46<br>98<br>3.529<br>3.529<br>3.529           | 8W8 Female                                                                           | 244                                     | 33.30<br>16.65<br>9.70<br>9.70<br>9.70<br>9.70<br>9.70<br>9.70<br>9.70<br>9.70<br>9.70<br>9.70<br>9.70<br>9.70<br>9.70<br>9.70<br>9.70<br>9.70<br>9.70<br>9.70<br>9.70<br>9.70<br>9.70<br>9.70<br>9.70<br>9.70<br>9.70<br>9.70<br>9.70<br>9.70<br>9.70<br>9.70<br>9.70<br>9.70<br>9.70<br>9.70<br>9.70<br>9.70<br>9.70<br>9.70<br>9.70<br>9.70<br>9.70<br>9.70<br>9.70<br>9.70<br>9.70<br>9.70<br>9.70<br>9.70<br>9.70<br>9.70<br>9.70<br>9.70<br>9.70<br>9.70<br>9.70<br>9.70<br>9.70<br>9.70<br>9.70<br>9.70<br>9.70<br>9.70<br>9.70<br>9.70<br>9.70<br>9.70<br>9.70<br>9.70<br>9.70<br>9.70<br>9.70<br>9.70<br>9.70<br>9.70<br>9.70<br>9.70<br>9.70<br>9.70<br>9.70<br>9.70<br>9.70<br>9.70<br>9.70<br>9.70<br>9.70<br>9.70<br>9.70<br>9.70<br>9.70<br>9.70<br>9.70<br>9.70<br>9.70<br>9.70<br>9.70<br>9.70<br>9.70<br>9.70<br>9.70<br>9.70<br>9.70<br>9.70<br>9.70<br>9.70<br>9.70<br>9.70<br>9.70<br>9.70<br>9.70<br>9.70<br>9.70<br>9.70<br>9.70<br>9.70<br>9.70<br>9.70<br>9.70<br>9.70<br>9.70<br>9.70<br>9.70<br>9.70<br>9.70<br>9.70<br>9.70<br>9.70<br>9.70<br>9.70<br>9.70<br>9.70<br>9.70<br>9.70<br>9.70<br>9.70<br>9.70<br>9.70<br>9.70<br>9.70<br>9.70<br>9.70<br>9.70<br>9.70<br>9.70<br>9.70<br>9.70<br>9.70<br>9.70<br>9.70<br>9.70<br>9.70<br>9.70<br>9.70<br>9.70<br>9.70<br>9.70<br>9.70<br>9.70<br>9.70<br>9.70<br>9.70<br>9.70<br>9.70<br>9.70<br>9.70<br>9.70<br>9.70<br>9.70<br>9.70<br>9.70<br>9.70<br>9.70<br>9.70<br>9.70<br>9.70<br>9.70<br>9.70<br>9.70<br>9.70<br>9.70<br>9.70<br>9.70<br>9.70<br>9.70<br>9.70<br>9.70<br>9.70<br>9.70<br>9.70<br>9.70<br>9.70<br>9.70<br>9.70<br>9.70<br>9.70<br>9.70<br>9.70<br>9.70<br>9.70<br>9.70<br>9.70<br>9.70<br>9.70<br>9.70<br>9.70<br>9.70<br>9.70<br>9.70<br>9.70<br>9.70<br>9.70<br>9.70<br>9.70<br>9.70<br>9.70<br>9.70<br>9.70<br>9.70<br>9.70<br>9.70<br>9.70<br>9.70<br>9.70<br>9.70<br>9.70<br>9.70<br>9.70<br>9.70<br>9.70<br>9.70<br>9.70<br>9.70<br>9.70<br>9.70<br>9.70<br>9.70<br>9.70<br>9.70<br>9.70<br>9.70<br>9.70<br>9.70<br>9.70<br>9.70<br>9.70<br>9.70<br>9.70<br>9.70<br>9.70<br>9.70<br>9.70<br>9.70<br>9.70<br>9.70<br>9.70<br>9.70<br>9.70<br>9.70<br>9.70<br>9.70<br>9.70<br>9.70<br>9.70<br>9.70<br>9.70<br>9.70<br>9.70<br>9.70<br>9.70<br>9.70<br>9.70<br>9.70<br>9.70<br>9.70<br>9.70<br>9.70<br>9.70<br>9.70<br>9.70<br>9.70<br>9.70<br>9.70<br>9.70<br>9.70<br>9.70<br>9.70<br>9.70<br>9.70<br>9.70<br>9.70<br>9.70<br>9.70<br>9.70<br>9.70<br>9.70<br>9.70<br>9.70<br>9.70<br>9.70<br>9.70<br>9.70<br>9.70<br>9.70<br>9.70<br>9.70<br>9.70<br>9.70<br>9.70<br>9.70<br>9.70<br>9.70<br>9.70<br>9.70<br>9.70<br>9.70<br>9.70<br>9.70<br>9.70<br>9.70<br>9.70<br>9.70<br>9.70<br>9.70<br>9.70<br>9.70<br>9.70<br>9.70<br>9.70<br>9.70<br>9.70<br>9.70<br>9.70<br>9.70<br>9.70<br>9.70<br>9.70<br>9.70<br>9.70<br>9.70<br>9.70 | 87<br>87                                                                         |
|                                                                    |                                                                                      | 17W                                     | 2 Male/Female                                                                                                                                                                                                                                                                                                                                                                                                                                                                                                                                                                                                                                                                                                                                                                                                                                                                                                                                                                                                                                                                                                                                                                                                                                                                                                                                                                                                                                                                                                                                                                                                                                                                                                                                                                                                                                                                                                                                                                                                                                                                                                                                                                                                                                                                                                                                                                                                                                                                                                                                                                                                                                                                                                                                                                                                                          | 21W1 Ma                                                                          |
| CURRENT RATING<br>10A / 2.2<br>20A / 3.3<br>30A / 3.7<br>40A / 4.2 | 5/ ØA                                                                                | 72                                      |                                                                                                                                                                                                                                                                                                                                                                                                                                                                                                                                                                                                                                                                                                                                                                                                                                                                                                                                                                                                                                                                                                                                                                                                                                                                                                                                                                                                                                                                                                                                                                                                                                                                                                                                                                                                                                                                                                                                                                                                                                                                                                                                                                                                                                                                                                                                                                                                                                                                                                                                                                                                                                                                                                                                                                                                                                        | 47<br>10<br>10<br>10<br>10<br>10<br>10<br>10<br>10<br>10<br>10<br>10<br>10<br>10 |
|                                                                    |                                                                                      |                                         |                                                                                                                                                                                                                                                                                                                                                                                                                                                                                                                                                                                                                                                                                                                                                                                                                                                                                                                                                                                                                                                                                                                                                                                                                                                                                                                                                                                                                                                                                                                                                                                                                                                                                                                                                                                                                                                                                                                                                                                                                                                                                                                                                                                                                                                                                                                                                                                                                                                                                                                                                                                                                                                                                                                                                                                                                                        | SW REFERENCE NO.:                                                                |
|                                                                    |                                                                                      | COMBINATION                             | ND-SUB                                                                                                                                                                                                                                                                                                                                                                                                                                                                                                                                                                                                                                                                                                                                                                                                                                                                                                                                                                                                                                                                                                                                                                                                                                                                                                                                                                                                                                                                                                                                                                                                                                                                                                                                                                                                                                                                                                                                                                                                                                                                                                                                                                                                                                                                                                                                                                                                                                                                                                                                                                                                                                                                                                                                                                                                                                 | DRAWN: C.B                                                                       |
|                                                                    |                                                                                      |                                         | 1                                                                                                                                                                                                                                                                                                                                                                                                                                                                                                                                                                                                                                                                                                                                                                                                                                                                                                                                                                                                                                                                                                                                                                                                                                                                                                                                                                                                                                                                                                                                                                                                                                                                                                                                                                                                                                                                                                                                                                                                                                                                                                                                                                                                                                                                                                                                                                                                                                                                                                                                                                                                                                                                                                                                                                                                                                      | CHECKED:                                                                         |
| ERIES FULLY CONFORMS TO                                            |                                                                                      | EDAC INC                                | THESE DRAWINGS AND SPECIFICATIONS<br>ARE THE PROPERTY OF EDAC INC.,AND                                                                                                                                                                                                                                                                                                                                                                                                                                                                                                                                                                                                                                                                                                                                                                                                                                                                                                                                                                                                                                                                                                                                                                                                                                                                                                                                                                                                                                                                                                                                                                                                                                                                                                                                                                                                                                                                                                                                                                                                                                                                                                                                                                                                                                                                                                                                                                                                                                                                                                                                                                                                                                                                                                                                                                 | SCALE: N.T.S                                                                     |