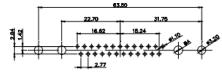

16.65

5W5 Male

5W5 Female

23.53

3W3 / 3WK3

8W8 Male

63.50

5W1 Male/Female