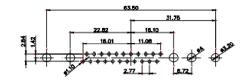

16.65

5W5 Male

5W5 Female

23.53

3W3 / 3WK3

8W8 Male

63.50

5W1 Male/Female