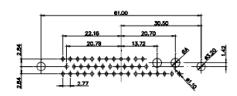

THIS IS A C.A.D. GENERATED DRAWING TOLERANCE UNLESS OTHERWISE SPECIFIED DO NOT MAKE MANUAL REVISIONS TO MASTER. .X ±0.25

9W4 Male

25W3 Male

47.02 23.53 14.51 9.70 7.79 김 영

36W4 Female

13W3 Male

20.70 30.50 13.72 16.62 김 의 2.77