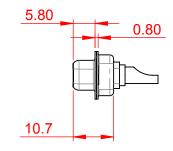

|                                      |                                                                                                                                                                                                                        |                        | SW REFERENCE NO.: 628 COMBO ASSEMBLY |    |  |  |
|--------------------------------------|------------------------------------------------------------------------------------------------------------------------------------------------------------------------------------------------------------------------|------------------------|--------------------------------------|----|--|--|
| COMBINATION D-SUB                    |                                                                                                                                                                                                                        | DRAWN: C.B             | DATE: JAN. 01/20                     | 19 |  |  |
|                                      |                                                                                                                                                                                                                        |                        | DATE:                                |    |  |  |
| EDAC INC                             | THESE DRAWINGS AND SPECIFICATIONS<br>ARE THE PROPERTY OF EDAC INCAND                                                                                                                                                   | SCALE: (IN C.A.D. 1:1) | SHEET 1 OF                           | 4  |  |  |
| YOUR CONNECTION TO QUALITY & SERVICE | SHALL NOT BE REPRODUCED,OR COPIED DRAWING NUMBER: 628-3W3-222-3T   OR USED AS THE BASIS FOR THE MANUFACTURE OR SALE OF APPARATUS PART NUMBER: 628-3W3-222-3T   WITHOUT WRITTEN PERMISSION. PART NUMBER: 628-3W3-222-3T | -222-3T1               | ISSUE                                |    |  |  |
|                                      |                                                                                                                                                                                                                        | PART NUMBER: 628-3W3-  | -222-3T1                             | 1  |  |  |