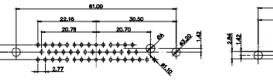

THIS IS A C.A.D. GENERATED DRAWING TOLERANCE UNLESS OTHERWISE SPECIFIED DO NOT MAKE MANUAL REVISIONS TO MASTER. .X ±0.25

9W4 Male

25W3 Male

47.02 23.53 14.51 9.70 7.79 김 영

36W4 Female

13W3 Male

20.70 30.50 13.72 16.62 김 의 2.77