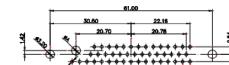

THIS IS A C.A.D. GENERATED DRAWING TOLERANCE UNLESS OTHERWISE SPECIFIED DO NOT MAKE MANUAL REVISIONS TO MASTER. .X ±0.25

9W4 Male

25W3 Male

47.02 23.53 14.51 9.70 7.79 김 영

36W4 Female

13W3 Male

20.70 30.50 13.72 16.62 김 의 2.77