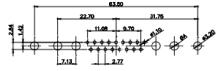

THIS IS A C.A.D. GENERATED DRAWING TOLERANCE UNLESS OTHERWISE SPECIFIED DO NOT MAKE MANUAL REVISIONS TO MASTER. .X ±0.25

9W4 Male

25W3 Male

47.02 23.53 14.51 9.70 7.79 김 영

36W4 Female

13W3 Male

20.70 30.50 13.72 16.62 김 의 2.77

13W6 Male

43W2 Male

17W5 Female

.XX ±0.13 .XXX ±0.05

9W4 Female

13W3 Female

43W2 Female

47W1 Female

17W5 Male

COMPLIANT

2.77

|                                                                                                   |                                                                                |                                                                                                                                                                                                                | SW REFERENCE NO.: 628 COMBO ASSEMBLY |            |       |
|---------------------------------------------------------------------------------------------------|--------------------------------------------------------------------------------|----------------------------------------------------------------------------------------------------------------------------------------------------------------------------------------------------------------|--------------------------------------|------------|-------|
|                                                                                                   | COMBINATION                                                                    | DRAWN: C.B                                                                                                                                                                                                     | DATE: JAN. 01/20                     | 19         |       |
|                                                                                                   |                                                                                |                                                                                                                                                                                                                | CHECKED:                             | DATE:      |       |
| THIS SERIES FULLY CONFORMS TO<br>THE EUROPEAN UNION DIRECTIVES<br>2011/65/EU FOR RoHS COMPLIANCY. | EDAC INC<br>TORONTO, ONTARIO<br>CANADA<br>YOUR CONNECTION TO QUALITY & SERVICE | THESE DRAWINGS AND SPECIFICATIONS<br>ARE THE PROPERTY OF EDAC INC.,AND<br>SHALL NOT BE REPRODUCED,OR COPIED<br>OR USED AS THE BASIS FOR THE<br>MANUFACTURE OR SALE OF APPARATUS<br>WITHOUT WRITTEN PERMISSION. | SCALE: N.T.S                         | SHEET 4 OF | 4     |
|                                                                                                   |                                                                                |                                                                                                                                                                                                                | DRAWING NUMBER: 628-3W3              | -222-3T1   | ISSUE |
|                                                                                                   |                                                                                |                                                                                                                                                                                                                | PART NUMBER: 628-3W3                 | -222-3T1   | 1     |