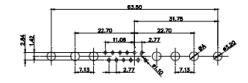

THIS IS A C.A.D. GENERATED DRAWING TOLERANCE UNLESS OTHERWISE SPECIFIED DO NOT MAKE MANUAL REVISIONS TO MASTER. .X ±0.25

9W4 Male

25W3 Male

47.02 23.53 14.51 9.70 7.79 김 영

36W4 Female

13W3 Male

20.70 30.50 13.72 16.62 김 의 2.77