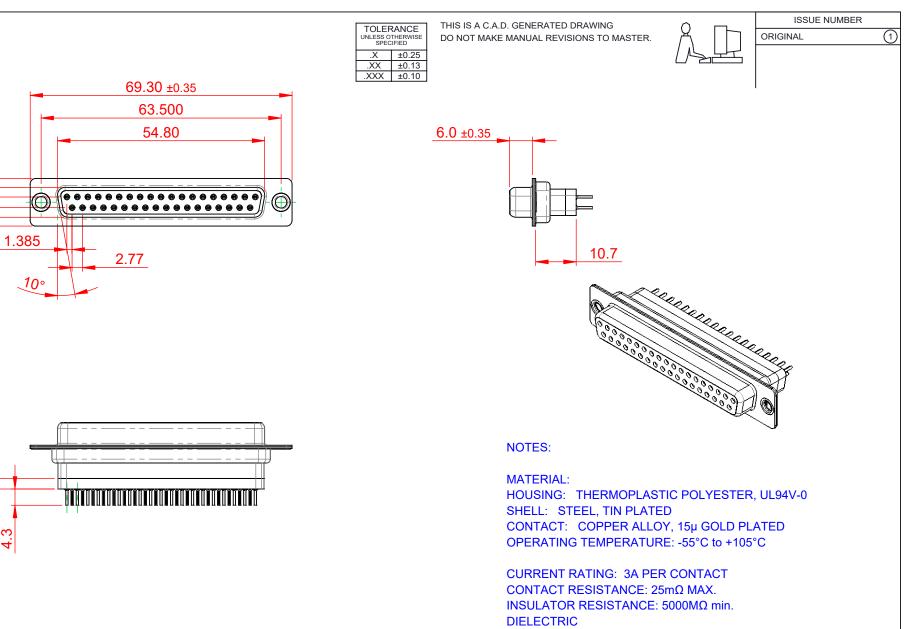

WITHSTANDING VOLTAGE: 1000V AC rms

|                                      | 628 SERIES D-SUB CONNECTOR                                                                                                                                                                                     |                           | SW REFERENCE NO.: 628 ASSEMBLY |       |  |
|--------------------------------------|----------------------------------------------------------------------------------------------------------------------------------------------------------------------------------------------------------------|---------------------------|--------------------------------|-------|--|
| 628 SERIES D-SUB C                   |                                                                                                                                                                                                                |                           | DATE: AUG. 01/20               | 018   |  |
|                                      |                                                                                                                                                                                                                |                           | DATE:                          |       |  |
| EDAC INC                             | THESE DRAWINGS AND SPECIFICATIONS<br>ARE THE PROPERTY OF EDAC INC.,AND<br>SHALL NOT BE REPRODUCED,OR COPIED<br>OR USED AS THE BASIS FOR THE<br>MANUFACTURE OR SALE OF APPARATUS<br>WITHOUT WRITTEN PERMISSION. | SCALE: 1:1                | SHEET 1 OF                     | 1     |  |
| TORONTO, ONTARIO                     |                                                                                                                                                                                                                | DRAWING NUMBER: 628-037-3 | 321-271                        | ISSUE |  |
| YOUR CONNECTION TO QUALITY & SERVICE |                                                                                                                                                                                                                | PART NUMBER: 628-037-3    | 321-271                        | 1     |  |

FILTER

 $\infty$ ~i

12.60 7.90 2.84

> THIS SERIES FULLY CONFORMS TO THE EUROPEAN UNION DIRECTIVES 2011/65/EU FOR RoHS COMPLIANCY.

4.3

|  | то |
|--|----|
|  |    |