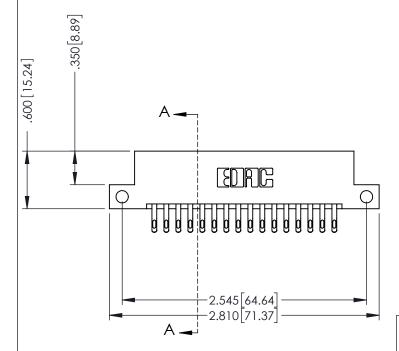

## **Contact Code 556**

INSULATOR MATERIAL: THERMOPLASTIC POLYESTER, UL 94V-0 CONTACT MATERIAL; COPPER, NICKEL, TIN ALLOY CA-725 CONTACT PLATING: GOLD ON THE MATING AREA, TIN-LEAD

ON THE CONTACT TAILS, NICKEL UNDERPLATE

## 346/396 SERIES CARD EDGE CONNECTOR CONTACT CODE 555,556,558,559,560 DIMENSIONS

YOUR CONNECTION TO QUALITY & SERVICE

**EDAC INC** TORONTO, ONTARIO CANADA

THESE DRAWINGS AND SPECIFICATIONS ARE THE PROPERTY OF EDAC INC.,AND SHALL NOT BE REPRODUCED, OR COPIED OR USED AS THE BASIS FOR THE MANUFACTURE OR SALE OF APPARATUS WITHOUT WRITTEN PERMISSION.

|   | ACAD REFERENCE NO. | 346-ENG-MASTER   |
|---|--------------------|------------------|
|   | DRAWN: J.LEE       | DATE: APR. 22/09 |
| • | CHECKED:           | DATE:            |
|   | SCALE: 1:1         | SHEET 2 OF 2     |
|   | DRAWING NUMBER     | ISSUE            |
|   | 346-ENG-MASTER     | 1                |