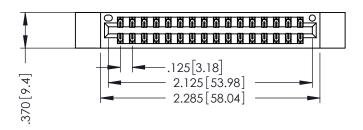

346/396 SERIES CARD EDGE CONNECTOR PART NUMBER: 346-032-555-212

YOUR CONNECTION TO QUALITY & SERVICE

**EDAC INC** TORONTO, ONTARIO CANADA

THESE DRAWINGS AND SPECIFICATIONS ARE THE PROPERTY OF EDAC INC.,AND SHALL NOT BE REPRODUCED, OR COPIED OR USED AS THE BASIS FOR THE MANUFACTURE OR SALE OF APPARATUS WITHOUT WRITTEN PERMISSION.

| ACAD REFERENCE NO. | 346-ENG-MASTER   |
|--------------------|------------------|
| DRAWN: J.LEE       | DATE: APR. 22/09 |
| CHECKED:           | DATE:            |
| SCALE: 1:1         | SHEET 1 OF 2     |
| DRAWING NUMBER     | ISSUE            |

## **Contact Code 555**