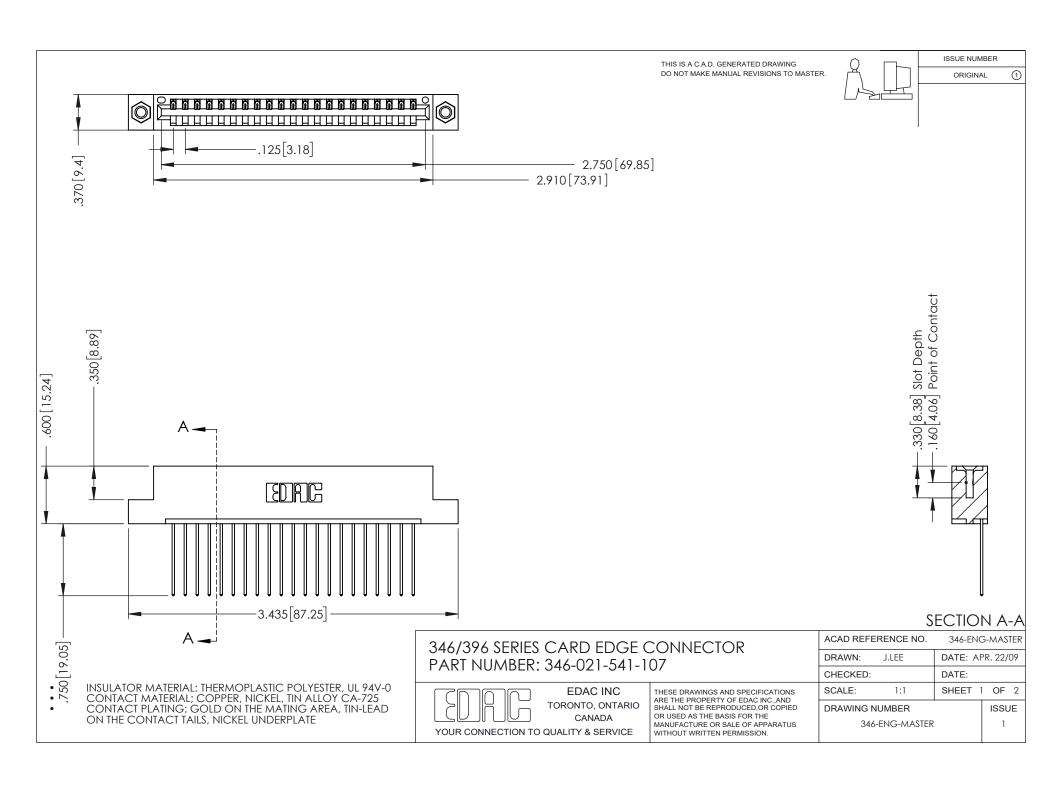

## **Contact Code 556**

INSULATOR MATERIAL: THERMOPLASTIC POLYESTER, UL 94V-0 CONTACT MATERIAL; COPPER, NICKEL, TIN ALLOY CA-725 CONTACT PLATING: GOLD ON THE MATING AREA, TIN-LEAD

ON THE CONTACT TAILS, NICKEL UNDERPLATE

## 346/396 SERIES CARD EDGE CONNECTOR CONTACT CODE 555,556,558,559,560 DIMENSIONS

YOUR CONNECTION TO QUALITY & SERVICE

**EDAC INC** TORONTO, ONTARIO CANADA

THESE DRAWINGS AND SPECIFICATIONS ARE THE PROPERTY OF EDAC INC.,AND SHALL NOT BE REPRODUCED, OR COPIED OR USED AS THE BASIS FOR THE MANUFACTURE OR SALE OF APPARATUS WITHOUT WRITTEN PERMISSION.