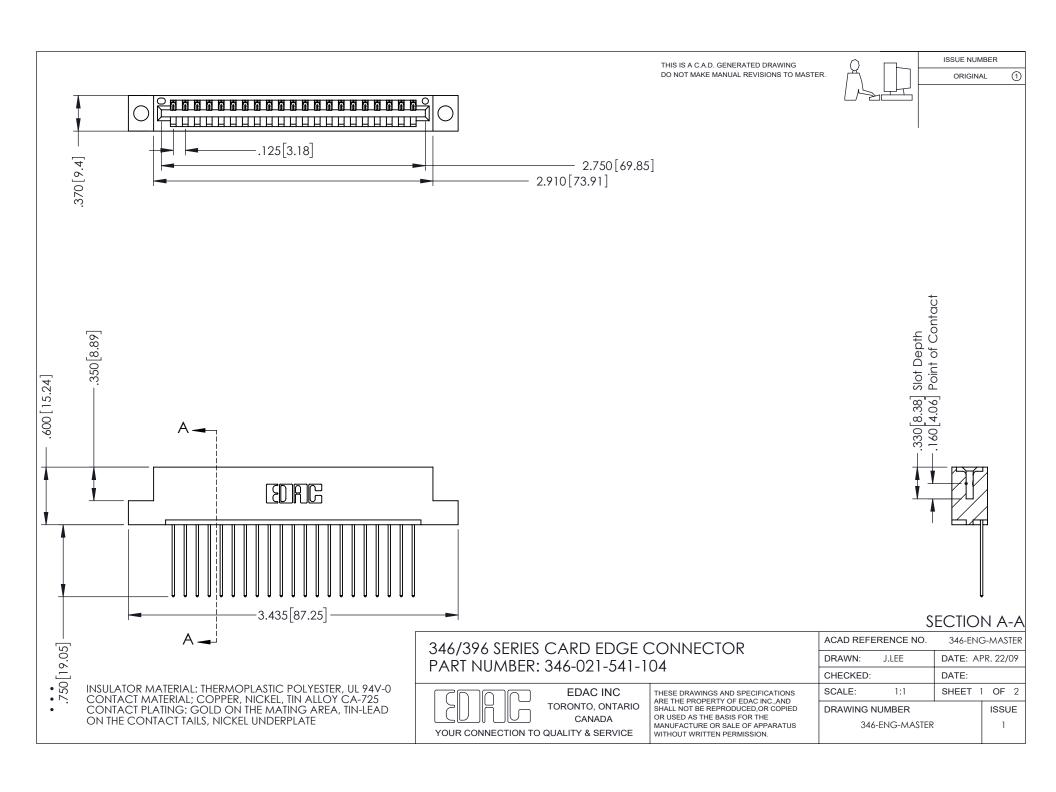

## **Contact Code 556**

INSULATOR MATERIAL: THERMOPLASTIC POLYESTER, UL 94V-0 CONTACT MATERIAL; COPPER, NICKEL, TIN ALLOY CA-725 CONTACT PLATING: GOLD ON THE MATING AREA, TIN-LEAD

ON THE CONTACT TAILS, NICKEL UNDERPLATE

## 346/396 SERIES CARD EDGE CONNECTOR CONTACT CODE 555,556,558,559,560 DIMENSIONS

YOUR CONNECTION TO QUALITY & SERVICE

**EDAC INC** TORONTO, ONTARIO CANADA

THESE DRAWINGS AND SPECIFICATIONS ARE THE PROPERTY OF EDAC INC.,AND SHALL NOT BE REPRODUCED, OR COPIED OR USED AS THE BASIS FOR THE MANUFACTURE OR SALE OF APPARATUS WITHOUT WRITTEN PERMISSION.