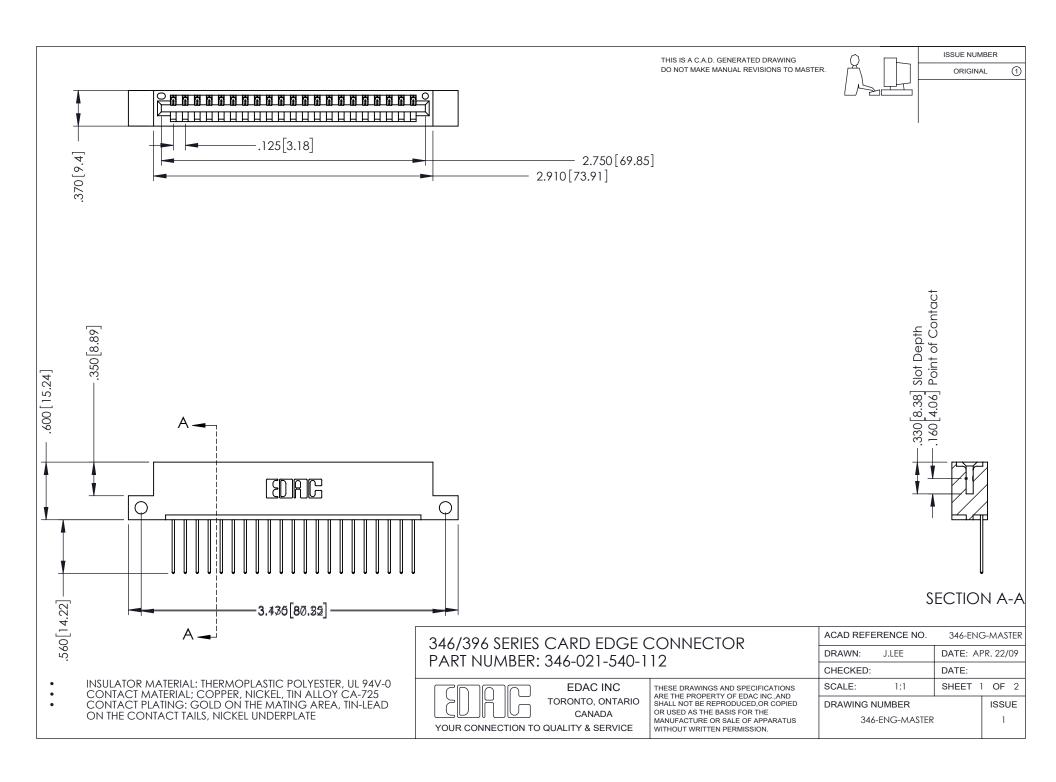

## **Contact Code 556**

INSULATOR MATERIAL: THERMOPLASTIC POLYESTER, UL 94V-0 CONTACT MATERIAL; COPPER, NICKEL, TIN ALLOY CA-725 CONTACT PLATING: GOLD ON THE MATING AREA, TIN-LEAD

ON THE CONTACT TAILS, NICKEL UNDERPLATE

## 346/396 SERIES CARD EDGE CONNECTOR CONTACT CODE 555,556,558,559,560 DIMENSIONS

YOUR CONNECTION TO QUALITY & SERVICE

**EDAC INC** TORONTO, ONTARIO CANADA

THESE DRAWINGS AND SPECIFICATIONS ARE THE PROPERTY OF EDAC INC.,AND SHALL NOT BE REPRODUCED, OR COPIED OR USED AS THE BASIS FOR THE MANUFACTURE OR SALE OF APPARATUS WITHOUT WRITTEN PERMISSION.