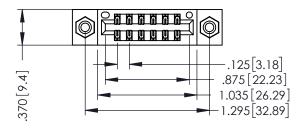

THIS IS A C.A.D. GENERATED DRAWING DO NOT MAKE MANUAL REVISIONS TO MASTER.

ISSUE NUMBER

ORIGINAL

1

INSULATOR MATERIAL: THERMOPLASTIC POLYESTER, UL 94V-0 CONTACT MATERIAL; COPPER, NICKEL, TIN ALLOY CA-725 CONTACT PLATING: GOLD ON THE MATING AREA, TIN-LEAD

ON THE CONTACT TAILS, NICKEL UNDERPLATE

| 346/396 SERIES CARD EDGE CONNECTOR |
|------------------------------------|
| PART NUMBER: 346-012-522-208       |

YOUR CONNECTION TO QUALITY & SERVICE

**EDAC INC** TORONTO, ONTARIO CANADA

ARE THE PROPERTY OF EDAC INC.,AND SHALL NOT BE REPRODUCED,OR COPIED OR USED AS THE BASIS FOR THE MANUFACTURE OR SALE OF APPARATUS WITHOUT WRITTEN PERMISSION.

THESE DRAWINGS AND SPECIFICATIONS

| ACAD REFERENCE NO. | 346-ENG-MASTER   |
|--------------------|------------------|
| DRAWN: J.LEE       | DATE: APR. 22/09 |
| CHECKED:           | DATE:            |
| SCALE: 1:1         | SHEET 1 OF 2     |
| DRAWING NUMBER     | ISSUE            |
| 24/ 51/0 1446755   |                  |