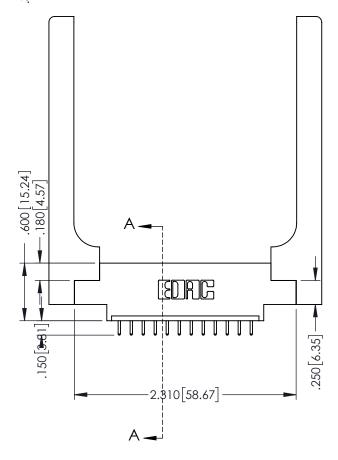

**SECTION A-A** 

Slot Depth Point of Contact

.330[8.38] : .160[4.06]

346-ENG-MASTER

ISSUE NUMBER ORIGINAL 1

## 346/396 SERIES CARD EDGE CONNECTOR CONTACT CODE 555,556,558,559,560 DIMENSIONS

YOUR CONNECTION TO QUALITY & SERVICE

**EDAC INC** TORONTO, ONTARIO CANADA

THESE DRAWINGS AND SPECIFICATIONS ARE THE PROPERTY OF EDAC INC.,AND SHALL NOT BE REPRODUCED, OR COPIED OR USED AS THE BASIS FOR THE MANUFACTURE OR SALE OF APPARATUS WITHOUT WRITTEN PERMISSION.

|  | ACAD REFERENCE NO. | 346-ENG-MASTER   |  |
|--|--------------------|------------------|--|
|  | DRAWN: J.LEE       | DATE: APR. 22/09 |  |
|  | CHECKED:           | DATE:            |  |
|  | SCALE: 1:1         | SHEET 2 OF 2     |  |
|  | DRAWING NUMBER     | ISSUE            |  |
|  | 346-ENG-MASTER     | 1                |  |