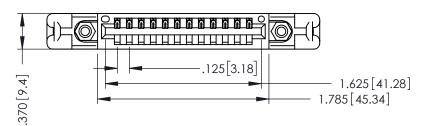

346/396 SERIES CARD EDGE CONNECTOR PART NUMBER: 346-012-521-658

YOUR CONNECTION TO QUALITY & SERVICE

**EDAC INC** TORONTO, ONTARIO CANADA

THESE DRAWINGS AND SPECIFICATIONS ARE THE PROPERTY OF EDAC INC.,AND SHALL NOT BE REPRODUCED,OR COPIED OR USED AS THE BASIS FOR THE MANUFACTURE OR SALE OF APPARATUS WITHOUT WRITTEN PERMISSION.

| ACAD REFERENCE NO. |       | 346-ENG-MASTER |           |
|--------------------|-------|----------------|-----------|
| DRAWN:             | J.LEE | DATE: AF       | PR. 22/09 |
| CHECKED:           |       | DATE:          |           |
| SCALE:             | 1:1   | SHEET          | OF 2      |
| DRAWING N          | UMBER |                | ISSUE     |
|                    |       |                |           |