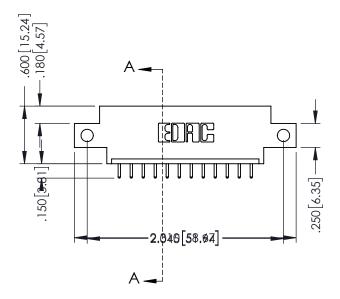

## 346/396 SERIES CARD EDGE CONNECTOR CONTACT CODE 555,556,558,559,560 DIMENSIONS

YOUR CONNECTION TO QUALITY & SERVICE

**EDAC INC** TORONTO, ONTARIO CANADA

THESE DRAWINGS AND SPECIFICATIONS ARE THE PROPERTY OF EDAC INC.,AND SHALL NOT BE REPRODUCED, OR COPIED OR USED AS THE BASIS FOR THE MANUFACTURE OR SALE OF APPARATUS WITHOUT WRITTEN PERMISSION.

|   | ACAD REFERENCE NO. | 346-ENG-MASTER   |
|---|--------------------|------------------|
|   | DRAWN: J.LEE       | DATE: APR. 22/09 |
| • | CHECKED:           | DATE:            |
|   | SCALE: 1:1         | SHEET 2 OF 2     |
|   | DRAWING NUMBER     | ISSUE            |
|   | 346-ENG-MASTER     | 1                |