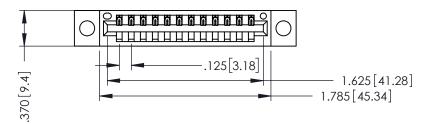

THIS IS A C.A.D. GENERATED DRAWING DO NOT MAKE MANUAL REVISIONS TO MASTER.

ISSUE NUMBER

ORIGINAL

1

INSULATOR MATERIAL: THERMOPLASTIC POLYESTER, UL 94V-0 CONTACT MATERIAL; COPPER, NICKEL, TIN ALLOY CA-725 CONTACT PLATING: GOLD ON THE MATING AREA, TIN-LEAD ON THE CONTACT TAILS, NICKEL UNDERPLATE

346/396 SERIES CARD EDGE CONNECTOR PART NUMBER: 346-012-521-604

YOUR CONNECTION TO QUALITY & SERVICE

**EDAC INC** TORONTO, ONTARIO CANADA

THESE DRAWINGS AND SPECIFICATIONS ARE THE PROPERTY OF EDAC INC.,AND SHALL NOT BE REPRODUCED,OR COPIED OR USED AS THE BASIS FOR THE MANUFACTURE OR SALE OF APPARATUS WITHOUT WRITTEN PERMISSION.

| ACAD REFERENCE NO. | 346-ENG-MASTER   |
|--------------------|------------------|
| DRAWN: J.LEE       | DATE: APR. 22/09 |
| CHECKED:           | DATE:            |
| SCALE: 1:1         | SHEET 1 OF 2     |
| DRAWING NUMBER     | ISSUE            |
| 346-ENG-MASTER     | 1                |