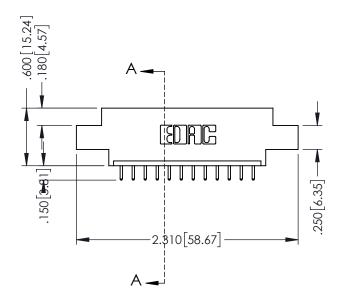

## **Contact Code 555**

## **Contact Code 556**

INSULATOR MATERIAL: THERMOPLASTIC POLYESTER, UL 94V-0 CONTACT MATERIAL; COPPER, NICKEL, TIN ALLOY CA-725 CONTACT PLATING: GOLD ON THE MATING AREA, TIN-LEAD

ON THE CONTACT TAILS, NICKEL UNDERPLATE

## 346/396 SERIES CARD EDGE CONNECTOR CONTACT CODE 555,556,558,559,560 DIMENSIONS

YOUR CONNECTION TO QUALITY & SERVICE

**EDAC INC** TORONTO, ONTARIO CANADA

THESE DRAWINGS AND SPECIFICATIONS ARE THE PROPERTY OF EDAC INC.,AND SHALL NOT BE REPRODUCED, OR COPIED OR USED AS THE BASIS FOR THE MANUFACTURE OR SALE OF APPARATUS WITHOUT WRITTEN PERMISSION.

|              | ACAD REFERENCE NO. | 346-ENG-MASTER   |
|--------------|--------------------|------------------|
|              | DRAWN: J.LEE       | DATE: APR. 22/09 |
| •            | CHECKED:           | DATE:            |
|              | SCALE: 1:1         | SHEET 2 OF 2     |
|              | DRAWING NUMBER     | ISSUE            |
| 346-ENG-MAST |                    | 1                |