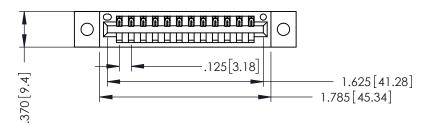

346/396 SERIES CARD EDGE CONNECTOR PART NUMBER: 346-012-521-602

YOUR CONNECTION TO QUALITY & SERVICE

**EDAC INC** TORONTO, ONTARIO CANADA

THESE DRAWINGS AND SPECIFICATIONS ARE THE PROPERTY OF EDAC INC.,AND SHALL NOT BE REPRODUCED,OR COPIED OR USED AS THE BASIS FOR THE MANUFACTURE OR SALE OF APPARATUS WITHOUT WRITTEN PERMISSION.

THIS IS A C.A.D. GENERATED DRAWING DO NOT MAKE MANUAL REVISIONS TO MASTER.

ISSUE NUMBER

ORIGINAL

1

INSULATOR MATERIAL: THERMOPLASTIC POLYESTER, UL 94V-0 CONTACT MATERIAL; COPPER, NICKEL, TIN ALLOY CA-725 CONTACT PLATING: GOLD ON THE MATING AREA, TIN-LEAD ON THE CONTACT TAILS, NICKEL UNDERPLATE