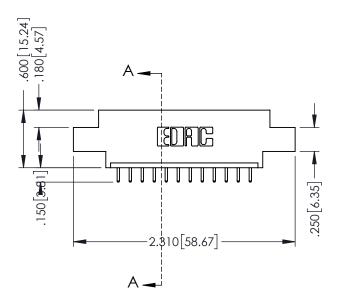

## 346/396 SERIES CARD EDGE CONNECTOR CONTACT CODE 555,556,558,559,560 DIMENSIONS

YOUR CONNECTION TO QUALITY & SERVICE

**EDAC INC** TORONTO, ONTARIO CANADA

THESE DRAWINGS AND SPECIFICATIONS ARE THE PROPERTY OF EDAC INC.,AND SHALL NOT BE REPRODUCED, OR COPIED OR USED AS THE BASIS FOR THE MANUFACTURE OR SALE OF APPARATUS WITHOUT WRITTEN PERMISSION.

## **Contact Code 555**

## **Contact Code 556**

INSULATOR MATERIAL: THERMOPLASTIC POLYESTER, UL 94V-0 CONTACT MATERIAL; COPPER, NICKEL, TIN ALLOY CA-725 CONTACT PLATING: GOLD ON THE MATING AREA, TIN-LEAD

ON THE CONTACT TAILS, NICKEL UNDERPLATE