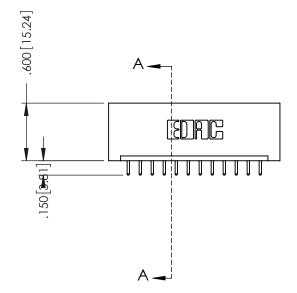

THIS IS A C.A.D. GENERATED DRAWING DO NOT MAKE MANUAL REVISIONS TO MASTER.

ISSUE NUMBER

ORIGINAL

1

.330 [8.38] Slot Depth .160 [4.06] Point of Contact

**SECTION A-A** 

INSULATOR MATERIAL: THERMOPLASTIC POLYESTER, UL 94V-0 CONTACT MATERIAL; COPPER, NICKEL, TIN ALLOY CA-725 CONTACT PLATING: GOLD ON THE MATING AREA, TIN-LEAD

ON THE CONTACT TAILS, NICKEL UNDERPLATE

346/396 SERIES CARD EDGE CONNECTOR PART NUMBER: 346-012-521-101

YOUR CONNECTION TO QUALITY & SERVICE

**EDAC INC** TORONTO, ONTARIO CANADA

THESE DRAWINGS AND SPECIFICATIONS ARE THE PROPERTY OF EDAC INC.,AND SHALL NOT BE REPRODUCED, OR COPIED OR USED AS THE BASIS FOR THE MANUFACTURE OR SALE OF APPARATUS WITHOUT WRITTEN PERMISSION.

| ACAD REFERENCE NO. | 346-ENG-MASTER   |
|--------------------|------------------|
| DRAWN: J.LEE       | DATE: APR. 22/09 |
| CHECKED:           | DATE:            |
| SCALE: 1:1         | SHEET 1 OF 2     |
| DRAWING NUMBER     | ISSUE            |
| 346-ENG-MASTER     | 1                |