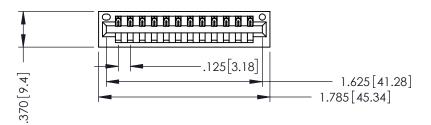

THIS IS A C.A.D. GENERATED DRAWING DO NOT MAKE MANUAL REVISIONS TO MASTER.

ISSUE NUMBER

ORIGINAL

1

.330 [8.38] Slot Depth .160 [4.06] Point of Contact

**SECTION A-A** 

INSULATOR MATERIAL: THERMOPLASTIC POLYESTER, UL 94V-0 CONTACT MATERIAL; COPPER, NICKEL, TIN ALLOY CA-725 CONTACT PLATING: GOLD ON THE MATING AREA, TIN-LEAD

ON THE CONTACT TAILS, NICKEL UNDERPLATE

346/396 SERIES CARD EDGE CONNECTOR PART NUMBER: 346-012-521-101

YOUR CONNECTION TO QUALITY & SERVICE

**EDAC INC** TORONTO, ONTARIO CANADA

THESE DRAWINGS AND SPECIFICATIONS ARE THE PROPERTY OF EDAC INC.,AND SHALL NOT BE REPRODUCED, OR COPIED OR USED AS THE BASIS FOR THE MANUFACTURE OR SALE OF APPARATUS WITHOUT WRITTEN PERMISSION.

| ACAD REFERENCE NO. | 346-ENG-MASTER   |
|--------------------|------------------|
| DRAWN: J.LEE       | DATE: APR. 22/09 |
| CHECKED:           | DATE:            |
| SCALE: 1:1         | SHEET 1 OF 2     |
| DRAWING NUMBER     | ISSUE            |
| 346-ENG-MASTER     | 1                |