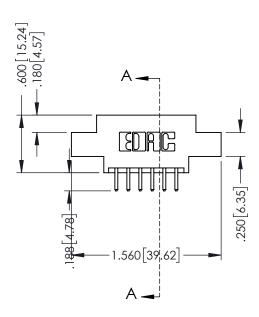

## 346/396 SERIES CARD EDGE CONNECTOR CONTACT CODE 555,556,558,559,560 DIMENSIONS

YOUR CONNECTION TO QUALITY & SERVICE

**EDAC INC** TORONTO, ONTARIO CANADA

THESE DRAWINGS AND SPECIFICATIONS ARE THE PROPERTY OF EDAC INC.,AND SHALL NOT BE REPRODUCED, OR COPIED OR USED AS THE BASIS FOR THE MANUFACTURE OR SALE OF APPARATUS WITHOUT WRITTEN PERMISSION.

## **Contact Code 555**

## **Contact Code 556**

INSULATOR MATERIAL: THERMOPLASTIC POLYESTER, UL 94V-0 CONTACT MATERIAL; COPPER, NICKEL, TIN ALLOY CA-725 CONTACT PLATING: GOLD ON THE MATING AREA, TIN-LEAD

ON THE CONTACT TAILS, NICKEL UNDERPLATE