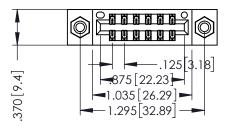

346/396 SERIES CARD EDGE CONNECTOR PART NUMBER: 346-012-520-808

YOUR CONNECTION TO QUALITY & SERVICE

**EDAC INC** TORONTO, ONTARIO CANADA

THESE DRAWINGS AND SPECIFICATIONS ARE THE PROPERTY OF EDAC INC., AND SHALL NOT BE REPRODUCED,OR COPIED OR USED AS THE BASIS FOR THE MANUFACTURE OR SALE OF APPARATUS WITHOUT WRITTEN PERMISSION.

THIS IS A C.A.D. GENERATED DRAWING DO NOT MAKE MANUAL REVISIONS TO MASTER.

ISSUE NUMBER

ORIGINAL

1

INSULATOR MATERIAL: THERMOPLASTIC POLYESTER, UL 94V-0 CONTACT MATERIAL; COPPER, NICKEL, TIN ALLOY CA-725 CONTACT PLATING: GOLD ON THE MATING AREA, TIN-LEAD ON THE CONTACT TAILS, NICKEL UNDERPLATE