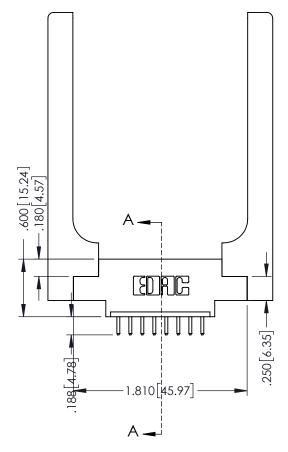

## 346/396 SERIES CARD EDGE CONNECTOR CONTACT CODE 555,556,558,559,560 DIMENSIONS

YOUR CONNECTION TO QUALITY & SERVICE

**EDAC INC** TORONTO, ONTARIO CANADA

THESE DRAWINGS AND SPECIFICATIONS ARE THE PROPERTY OF EDAC INC.,AND SHALL NOT BE REPRODUCED, OR COPIED OR USED AS THE BASIS FOR THE MANUFACTURE OR SALE OF APPARATUS WITHOUT WRITTEN PERMISSION.

## **Contact Code 555**

## **Contact Code 556**

INSULATOR MATERIAL: THERMOPLASTIC POLYESTER, UL 94V-0 CONTACT MATERIAL; COPPER, NICKEL, TIN ALLOY CA-725 CONTACT PLATING: GOLD ON THE MATING AREA, TIN-LEAD

ON THE CONTACT TAILS, NICKEL UNDERPLATE