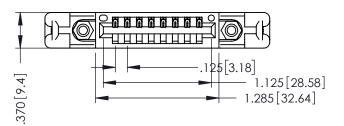

346/396 SERIES CARD EDGE CONNECTOR PART NUMBER: 346-008-520-658

YOUR CONNECTION TO QUALITY & SERVICE

**EDAC INC** TORONTO, ONTARIO CANADA

THESE DRAWINGS AND SPECIFICATIONS ARE THE PROPERTY OF EDAC INC.,AND SHALL NOT BE REPRODUCED,OR COPIED OR USED AS THE BASIS FOR THE MANUFACTURE OR SALE OF APPARATUS WITHOUT WRITTEN PERMISSION.

THIS IS A C.A.D. GENERATED DRAWING DO NOT MAKE MANUAL REVISIONS TO MASTER.

ISSUE NUMBER

ORIGINAL

1

INSULATOR MATERIAL: THERMOPLASTIC POLYESTER, UL 94V-0 CONTACT MATERIAL; COPPER, NICKEL, TIN ALLOY CA-725 CONTACT PLATING: GOLD ON THE MATING AREA, TIN-LEAD ON THE CONTACT TAILS, NICKEL UNDERPLATE