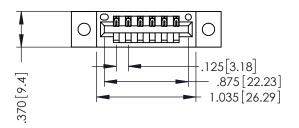

346/396 SERIES CARD EDGE CONNECTOR PART NUMBER: 346-006-521-102

YOUR CONNECTION TO QUALITY & SERVICE

**EDAC INC** TORONTO, ONTARIO CANADA

THESE DRAWINGS AND SPECIFICATIONS ARE THE PROPERTY OF EDAC INC.,AND SHALL NOT BE REPRODUCED, OR COPIED OR USED AS THE BASIS FOR THE MANUFACTURE OR SALE OF APPARATUS WITHOUT WRITTEN PERMISSION.

| ACAD REFERENCE NO. | 346-ENG-MASTER   |
|--------------------|------------------|
| DRAWN: J.LEE       | DATE: APR. 22/09 |
| CHECKED:           | DATE:            |
| SCALE: 1:1         | SHEET 1 OF 2     |
| DRAWING NUMBER     | ISSUE            |

THIS IS A C.A.D. GENERATED DRAWING DO NOT MAKE MANUAL REVISIONS TO MASTER.

ISSUE NUMBER

ORIGINAL

1

INSULATOR MATERIAL: THERMOPLASTIC POLYESTER, UL 94V-0 CONTACT MATERIAL; COPPER, NICKEL, TIN ALLOY CA-725 CONTACT PLATING: GOLD ON THE MATING AREA, TIN-LEAD ON THE CONTACT TAILS, NICKEL UNDERPLATE