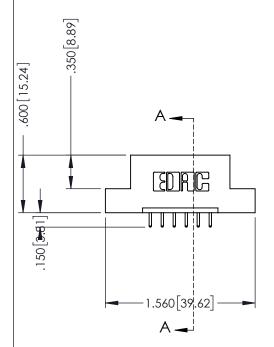

346-ENG-MASTER

**SECTION A-A** 

ISSUE NUMBER ORIGINAL 1

| ACAD REFERENCE NO. | 346-ENG-MASTER   |
|--------------------|------------------|
| DRAWN: J.LEE       | DATE: APR. 22/09 |
| CHECKED:           | DATE:            |
| SCALE: 1:1         | SHEET 1 OF 2     |
| DRAWING NUMBER     | ISSUE            |