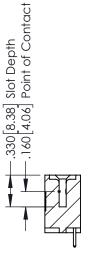

## **Contact Code 555**

## **Contact Code 556**

INSULATOR MATERIAL: THERMOPLASTIC POLYESTER, UL 94V-0 CONTACT MATERIAL; COPPER, NICKEL, TIN ALLOY CA-725 CONTACT PLATING: GOLD ON THE MATING AREA, TIN-LEAD

ON THE CONTACT TAILS, NICKEL UNDERPLATE

## 346/396 SERIES CARD EDGE CONNECTOR CONTACT CODE 555,556,558,559,560 DIMENSIONS

YOUR CONNECTION TO QUALITY & SERVICE

**EDAC INC** TORONTO, ONTARIO CANADA

THESE DRAWINGS AND SPECIFICATIONS ARE THE PROPERTY OF EDAC INC.,AND SHALL NOT BE REPRODUCED, OR COPIED OR USED AS THE BASIS FOR THE MANUFACTURE OR SALE OF APPARATUS WITHOUT WRITTEN PERMISSION.