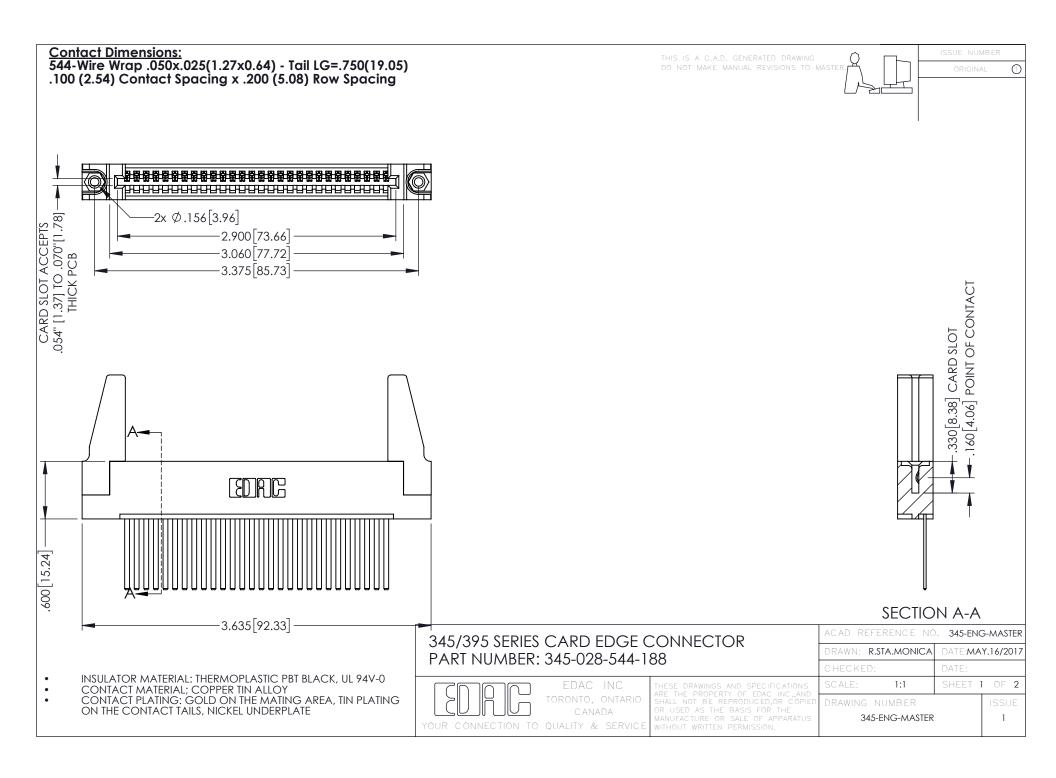

345/395 SERIES CARD EDGE CONNECTOR CONTACT CODE 555,556,558,559,560 DIMENSIONS

YOUR CONNECTION TO QUALITY & SERVICE

ACAD REFERENCE NO. 345-ENG-MASTER DATE:MAY.16/2017 DRAWN: R.STA.MONICA 1:1 SHEET 2 OF 2

345-ENG-MASTER