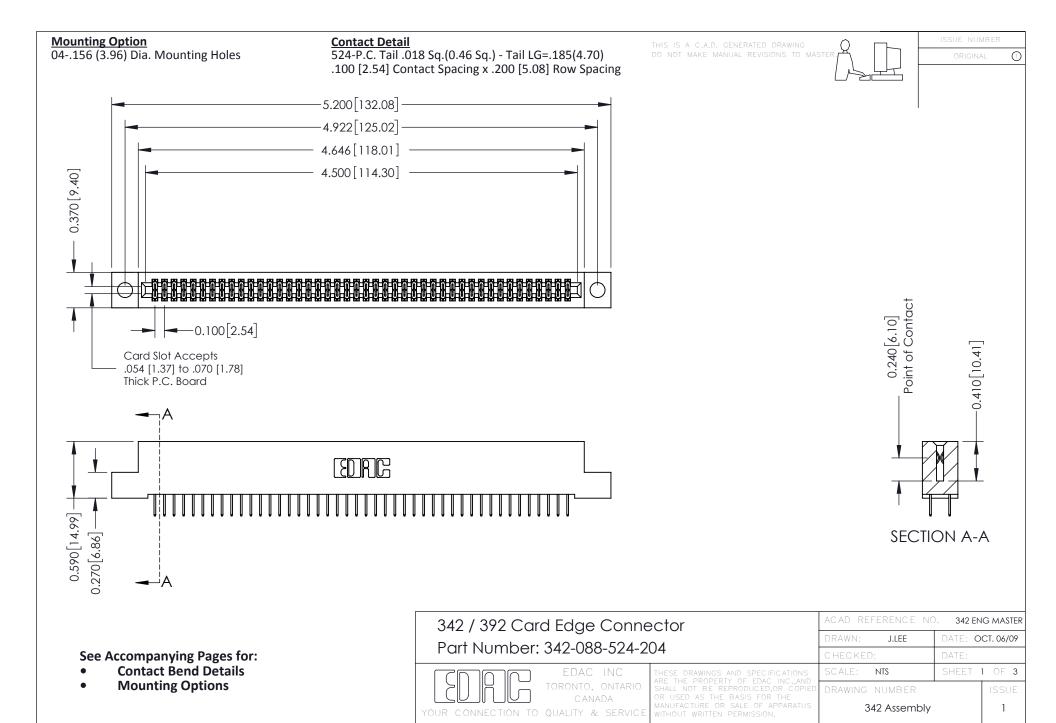

THIS IS A C.A.D. GENERATED DRAWING
DO NOT MAKE MANUAL REVISIONS TO MASTER.

ISSUE NUMBE

ORIGINAL

1

| 342 / 392 Series Card Edge Connector<br>Contact Bend Detail |                                                                                                 | ACAD REFERENCE NO. 342 ENG MASTER |          |          |  |  |
|-------------------------------------------------------------|-------------------------------------------------------------------------------------------------|-----------------------------------|----------|----------|--|--|
|                                                             |                                                                                                 | DRAWN: J.LEE                      | DATE: OC | T. 06/09 |  |  |
|                                                             |                                                                                                 | CHECKED:                          | DATE:    | DATE:    |  |  |
|                                                             | THESE DRAWINGS AND SPECIFICATIONS ARE THE PROPERTY OF EDAC INCAND                               | SCALE: NTS                        | SHEET 2  | 2 OF 3   |  |  |
| YOUR CONNECTION TO QUALITY & SERVICE                        | SHALL NOT BE REPRODUCED OR COPIED OR USED AS THE BASIS FOR THE MANUFACTURE OR SALE OF APPARATUS | DRAWING NUMBER                    |          | ISSUE    |  |  |
|                                                             |                                                                                                 | 342 Assembly                      | ,        | 1        |  |  |

THIS IS A C.A.D. GENERATED DRAWING DO NOT MAKE MANUAL REVISIONS TO MASTER

SSUE NUMBER

DRIGINAL

1

| 342 / 392 Card Edge Connector<br>Mounting Options |                                                                                                                                                                                               | ACAD REFERENCE NO. 342 ENG MASTER |            |         |           |
|---------------------------------------------------|-----------------------------------------------------------------------------------------------------------------------------------------------------------------------------------------------|-----------------------------------|------------|---------|-----------|
|                                                   |                                                                                                                                                                                               | DRAWN:                            | J.LEE      | DATE: O | CT. 06/09 |
|                                                   |                                                                                                                                                                                               | CHECKED:                          |            | DATE:   |           |
| EDAC INC                                          | THESE DRAWINGS AND SPECIFICATIONS ARE THE PROPERTY OF EDAC INCAND SHALL NOT BE REPRODUCED.OR COPIED OR USED AS THE BASIS FOR THE MANUFACTURE OR SALE OF APPARATUS WITHOUT WRITTEN PERMISSION. | SCALE:                            | NTS        | SHEET : | 3 OF 3    |
| I   >                                             |                                                                                                                                                                                               | DRAWING                           | NUMBER     |         | ISSUE     |
| YOUR CONNECTION TO QUALITY & SERVICE              |                                                                                                                                                                                               | 34                                | 2 Assembly |         | 1         |