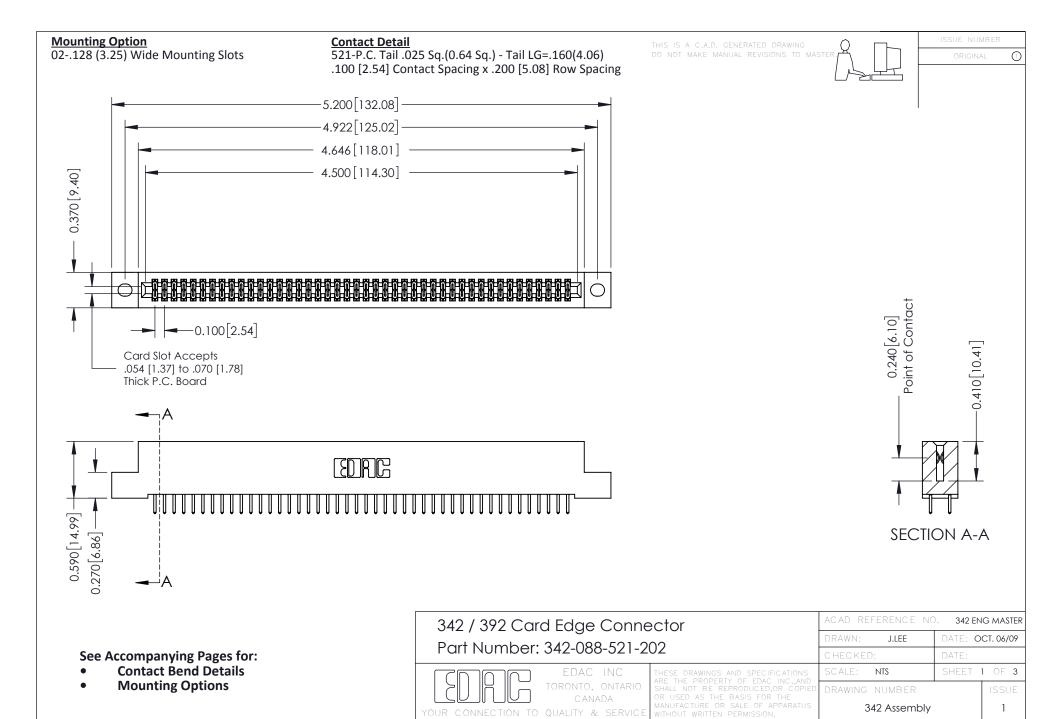

THIS IS A C.A.D. GENERATED DRAWING
DO NOT MAKE MANUAL REVISIONS TO MASTER.

ISSUE NUMBE

ORIGINAL

1

| 342 / 392 Series Card Edge Connector<br>Contact Bend Detail |                                                                                                 | ACAD REFERENCE NO. 342 ENG MASTER |          |          |  |  |
|-------------------------------------------------------------|-------------------------------------------------------------------------------------------------|-----------------------------------|----------|----------|--|--|
|                                                             |                                                                                                 | DRAWN: J.LEE                      | DATE: OC | T. 06/09 |  |  |
|                                                             |                                                                                                 | CHECKED:                          | DATE:    | DATE:    |  |  |
|                                                             | THESE DRAWINGS AND SPECIFICATIONS ARE THE PROPERTY OF EDAC INCAND                               | SCALE: NTS                        | SHEET 2  | 2 OF 3   |  |  |
| YOUR CONNECTION TO QUALITY & SERVICE                        | SHALL NOT BE REPRODUCED OR COPIED OR USED AS THE BASIS FOR THE MANUFACTURE OR SALE OF APPARATUS | DRAWING NUMBER                    |          | ISSUE    |  |  |
|                                                             |                                                                                                 | 342 Assembly                      | ,        | 1        |  |  |