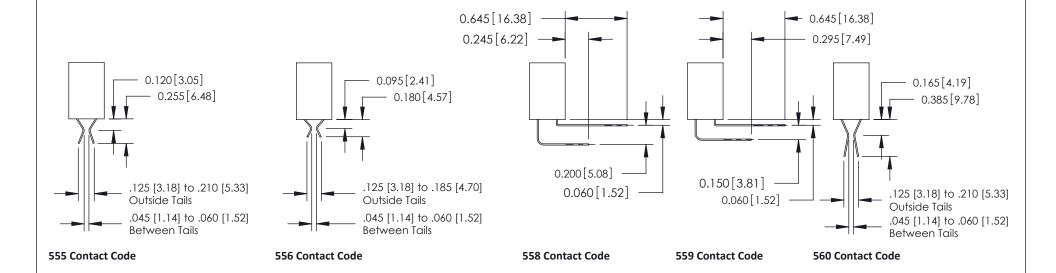

THIS IS A C.A.D. GENERATED DRAWING
DO NOT MAKE MANUAL REVISIONS TO MASTER.

ISSUE NUMBE

ORIGINAL

1

| 342 / 392 Series Card Edge Connector<br>Contact Bend Detail |                                                                                                 | ACAD REFERENCE NO. 342 ENG MASTER |          |          |  |  |
|-------------------------------------------------------------|-------------------------------------------------------------------------------------------------|-----------------------------------|----------|----------|--|--|
|                                                             |                                                                                                 | DRAWN: J.LEE                      | DATE: OC | T. 06/09 |  |  |
|                                                             |                                                                                                 | CHECKED:                          | DATE:    | DATE:    |  |  |
|                                                             | THESE DRAWINGS AND SPECIFICATIONS ARE THE PROPERTY OF EDAC INCAND                               | SCALE: NTS                        | SHEET 2  | 2 OF 3   |  |  |
| YOUR CONNECTION TO QUALITY & SERVICE                        | SHALL NOT BE REPRODUCED OR COPIED OR USED AS THE BASIS FOR THE MANUFACTURE OR SALE OF APPARATUS | DRAWING NUMBER                    |          | ISSUE    |  |  |
|                                                             |                                                                                                 | 342 Assembly                      | ,        | 1        |  |  |