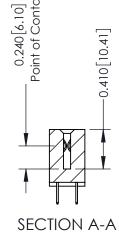

342 Assembly

THIS IS A C.A.D. GENERATED DRAWING DO NOT MAKE MANUAL REVISIONS TO MASTER. ISSUE NUMBER

ORIGINAL

1

| 342 / 392 Series Card Edge Connector<br>Contact Bend Detail |                                                                                                                                                                                                  | ACAD REFERENCE NO. 342 ENG MASTER |             |                  |        |
|-------------------------------------------------------------|--------------------------------------------------------------------------------------------------------------------------------------------------------------------------------------------------|-----------------------------------|-------------|------------------|--------|
|                                                             |                                                                                                                                                                                                  | DRAWN:                            | J.LEE       | DATE: OCT. 06/09 |        |
|                                                             |                                                                                                                                                                                                  | CHECKED:                          |             | DATE:            |        |
| TORONTO, ONTARIO                                            | THESE DRAWINGS AND SPECIFICATIONS ARE THE PROPERTY OF EDAC INC. AND SHALL NOT BE REPRODUCED, OR COPIED OR USED AS THE BASIS FOR THE MANUFACTURE OR SALE OF APPARATUS WITHOUT WRITTEN PERMISSION. | SCALE:                            | NTS         | SHEET :          | 2 OF 3 |
|                                                             |                                                                                                                                                                                                  | DRAWING                           | NUMBER      |                  | ISSUE  |
| YOUR CONNECTION TO QUALITY & SERVICE                        |                                                                                                                                                                                                  | 3                                 | 42 Assembly |                  | 1      |