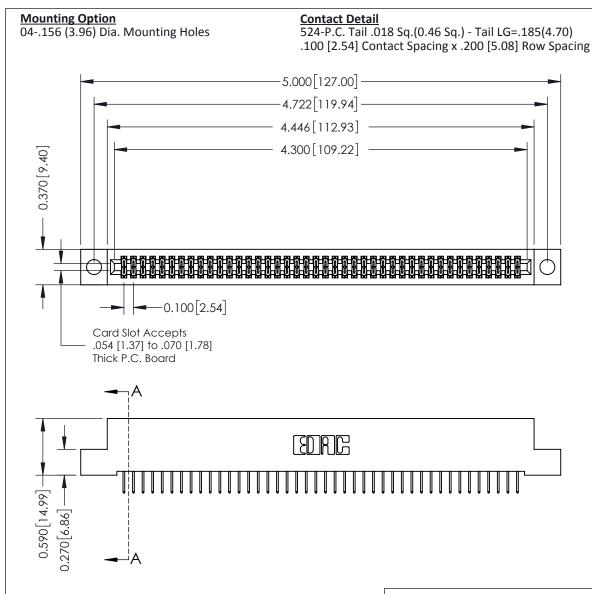

**See Accompanying Pages for:** 

- **Contact Bend Details**
- **Mounting Options**

342 / 392 Card Edge Connector Part Number: 342-084-524-204

YOUR CONNECTION TO QUALITY & SERVICE

CANADA

342 ENG MASTER J.LEE DATE: OCT. 06/09 SHEET 1 OF 3

THIS IS A C.A.D. GENERATED DRAWING DO NOT MAKE MANUAL REVISIONS TO MASTER

ISSUE NUMBER

ORIGINAL

1

| 342 / 392 Card Edge Connector<br>Mounting Options |                                                                                                                                                                                               | ACAD REFERENCE NO. 342 ENG MASTER |                         |        |  |  |
|---------------------------------------------------|-----------------------------------------------------------------------------------------------------------------------------------------------------------------------------------------------|-----------------------------------|-------------------------|--------|--|--|
|                                                   |                                                                                                                                                                                               | DRAWN: J.LEE                      | DATE: <b>OCT. 06/09</b> |        |  |  |
|                                                   |                                                                                                                                                                                               | CHECKED:                          | DATE:                   |        |  |  |
| TORONTO, ONTARIO                                  | THESE DRAWINGS AND SPECIFICATIONS ARE THE PROPERTY OF EDAC INCAND SHALL NOT BE REPRODUCED,OR COPIED OR USED AS THE BASIS FOR THE MANUFACTURE OR SALE OF APPARATUS WITHOUT WRITTEN PERMISSION. | SCALE: NTS                        | SHEET :                 | 3 OF 3 |  |  |
|                                                   |                                                                                                                                                                                               | DRAWING NUMBER                    | •                       | ISSUE  |  |  |
| YOUR CONNECTION TO QUALITY & SERVICE              |                                                                                                                                                                                               | 342 Assembly                      |                         | 1      |  |  |