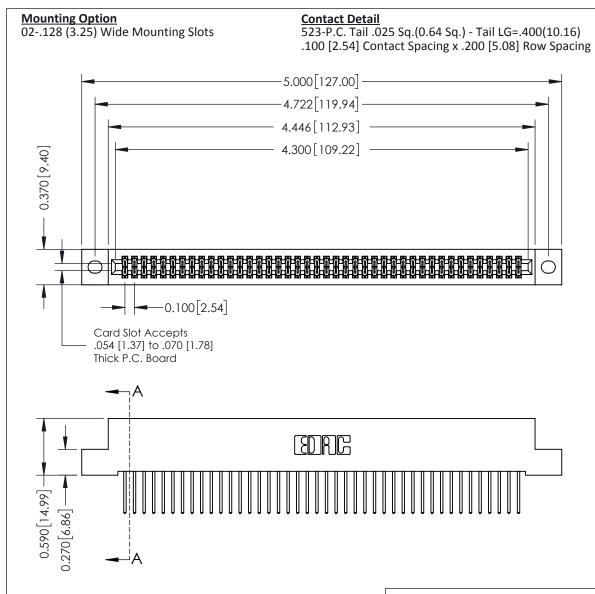

THIS IS A C.A.D. GENERATED DRAWING DO NOT MAKE MANUAL REVISIONS TO MASTER

ISSUE NUMBER

ORIGINAL

1

| 342 / 392 Card Edge Connector<br>Mounting Options |                                                                                                                                     | ACAD REFERENCE NO. 342 ENG MASTER |         |           |  |  |
|---------------------------------------------------|-------------------------------------------------------------------------------------------------------------------------------------|-----------------------------------|---------|-----------|--|--|
|                                                   |                                                                                                                                     | DRAWN: J.LEE                      | DATE: O | CT. 06/09 |  |  |
|                                                   |                                                                                                                                     | CHECKED:                          | DATE:   |           |  |  |
| EDAC INC                                          | ARE THE PROPERTY OF EDAC INC.,AND — SHALL NOT BE REPRODUCED,OR COPIED OR USED AS THE BASIS FOR THE MANUFACTURE OR SALE OF APPARATUS | SCALE: NTS                        | SHEET : | 3 OF 3    |  |  |
| TORONTO, ONTARIO                                  |                                                                                                                                     | DRAWING NUMBER                    | •       | ISSUE     |  |  |
| YOUR CONNECTION TO QUALITY & SERVICE              |                                                                                                                                     | 342 Assembly                      |         | 1         |  |  |