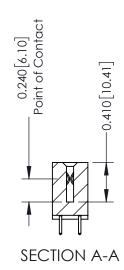

**Mounting Option** 01-No Mounting Lugs **Contact Detail** 

521-P.C. Tail .025 Sq.(0.64 Sq.) - Tail LG=.160(4.06) .100 [2.54] Contact Spacing x .200 [5.08] Row Spacing