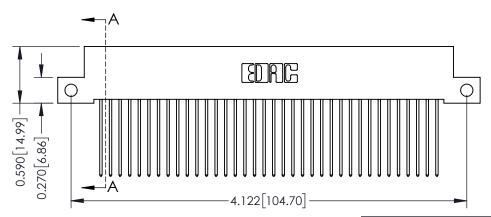

THIS IS A C.A.D. GENERATED DRAWING DO NOT MAKE MANUAL REVISIONS TO MASTER

ISSUE NUMBER

ORIGINAL

1

| 342 / 392 Card Edge Connector<br>Mounting Options |                                                                                                                                     | ACAD REFERENCE NO. 342 ENG MASTER |                         |        |  |
|---------------------------------------------------|-------------------------------------------------------------------------------------------------------------------------------------|-----------------------------------|-------------------------|--------|--|
|                                                   |                                                                                                                                     | DRAWN: J.LEE                      | DATE: <b>OCT. 06/09</b> |        |  |
|                                                   |                                                                                                                                     | CHECKED:                          | DATE:                   |        |  |
| EDAC INC                                          | ARE THE PROPERTY OF EDAC INC., AND SHALL NOT BE REPRODUCED, OR COPIED OR USED AS THE BASIS FOR THE MANUFACTURE OR SALE OF APPARATUS | SCALE: NTS                        | SHEET :                 | 3 OF 3 |  |
| TORONTO, ONTARIO                                  |                                                                                                                                     | DRAWING NUMBER                    | •                       | ISSUE  |  |
| YOUR CONNECTION TO QUALITY & SERVICE              |                                                                                                                                     | 342 Assembly                      |                         | 1      |  |