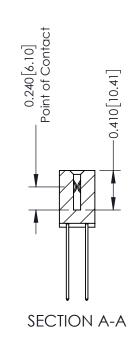

342 Assembly

THIS IS A C.A.D. GENERATED DRAWING DO NOT MAKE MANUAL REVISIONS TO MASTER. ISSUE NUMBER

ORIGINAL

1

| 342 / 392 Series Card Edge Connector<br>Contact Bend Detail |                                                                                                                                   | ACAD REFERENCE NO. 342 ENG MASTER |             |                  |        |
|-------------------------------------------------------------|-----------------------------------------------------------------------------------------------------------------------------------|-----------------------------------|-------------|------------------|--------|
|                                                             |                                                                                                                                   | DRAWN:                            | J.LEE       | DATE: OCT. 06/09 |        |
|                                                             |                                                                                                                                   | CHECKED:                          |             | DATE:            |        |
| EDAC INC                                                    | ARE THE PROPERTY OF EDAC INC.,AND SHALL NOT BE REPRODUCED,OR COPIED OR USED AS THE BASIS FOR THE MANUFACTURE OR SALE OF APPARATUS | SCALE:                            | NTS         | SHEET :          | 2 OF 3 |
| TORONTO, ONTARIO                                            |                                                                                                                                   | DRAWING                           | NUMBER      |                  | ISSUE  |
| YOUR CONNECTION TO QUALITY & SERVICE                        |                                                                                                                                   | 3                                 | 42 Assembly |                  | 1      |