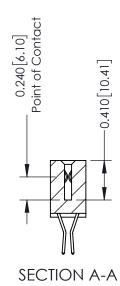

**Mounting Option** 

04-.156 (3.96) Dia. Mounting Holes

**Contact Detail** 

560-Extender Board Bend (Code 523 Contacts) .100 [2.54] Contact Spacing x .200 [5.08] Row Spacing