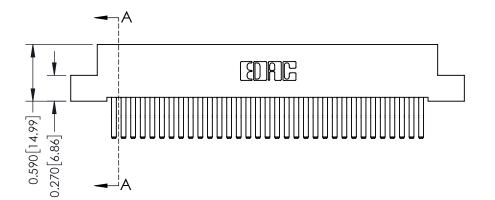

342 Assembly

THIS IS A C.A.D. GENERATED DRAWING DO NOT MAKE MANUAL REVISIONS TO MASTER. ISSUE NUMBER

ORIGINAL

1

| 342 / 392 Series Card Edge Connector<br>Contact Bend Detail |                                                                                                                                   | ACAD REFERENCE NO. 342 ENG MASTER |             |                  |        |
|-------------------------------------------------------------|-----------------------------------------------------------------------------------------------------------------------------------|-----------------------------------|-------------|------------------|--------|
|                                                             |                                                                                                                                   | DRAWN:                            | J.LEE       | DATE: OCT. 06/09 |        |
|                                                             |                                                                                                                                   | CHECKED:                          |             | DATE:            |        |
| EDAC INC                                                    | ARE THE PROPERTY OF EDAC INC.,AND SHALL NOT BE REPRODUCED,OR COPIED OR USED AS THE BASIS FOR THE MANUFACTURE OR SALE OF APPARATUS | SCALE:                            | NTS         | SHEET :          | 2 OF 3 |
| TORONTO, ONTARIO                                            |                                                                                                                                   | DRAWING                           | NUMBER      |                  | ISSUE  |
| YOUR CONNECTION TO QUALITY & SERVICE                        |                                                                                                                                   | 3                                 | 42 Assembly |                  | 1      |