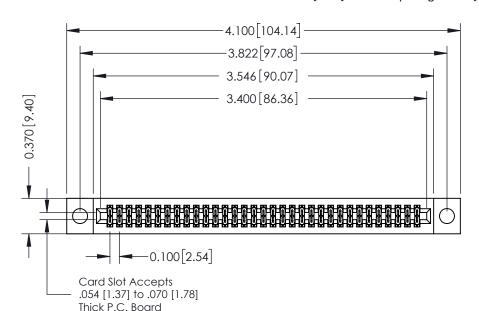

## **See Accompanying Pages for:**

- **Contact Bend Details**
- **Mounting Options**

342 / 392 Card Edge Connector Part Number: 342-066-560-204

YOUR CONNECTION TO QUALITY & SERVICE

| ACAD REFERENCE NO. 342 ENG MASTER |                  |  |  |  |
|-----------------------------------|------------------|--|--|--|
| DRAWN: J.LEE                      | DATE: OCT. 06/09 |  |  |  |
| CHECKED:                          | DATE:            |  |  |  |
| SCALE: NTS                        | SHEET 1 OF 3     |  |  |  |
| DRAWING NUMBER                    | ISSUE            |  |  |  |