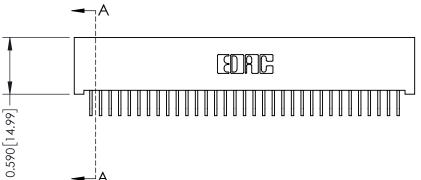

THIS IS A C.A.D. GENERATED DRAWING DO NOT MAKE MANUAL REVISIONS TO MASTER

ISSUE NUMBER

ORIGINAL

1

| 342 / 392 Card Edge Connector<br>Mounting Options |                                                                                                                                                                                               | ACAD REFERENCE NO. 342 ENG MASTER |                         |        |  |  |
|---------------------------------------------------|-----------------------------------------------------------------------------------------------------------------------------------------------------------------------------------------------|-----------------------------------|-------------------------|--------|--|--|
|                                                   |                                                                                                                                                                                               | DRAWN: J.LEE                      | DATE: <b>OCT. 06/09</b> |        |  |  |
|                                                   |                                                                                                                                                                                               | CHECKED:                          | DATE:                   |        |  |  |
| TORONTO, ONTARIO                                  | THESE DRAWINGS AND SPECIFICATIONS ARE THE PROPERTY OF EDAC INCAND SHALL NOT BE REPRODUCED,OR COPIED OR USED AS THE BASIS FOR THE MANUFACTURE OR SALE OF APPARATUS WITHOUT WRITTEN PERMISSION. | SCALE: NTS                        | SHEET :                 | 3 OF 3 |  |  |
|                                                   |                                                                                                                                                                                               | DRAWING NUMBER                    | •                       | ISSUE  |  |  |
| YOUR CONNECTION TO QUALITY & SERVICE              |                                                                                                                                                                                               | 342 Assembly                      |                         | 1      |  |  |