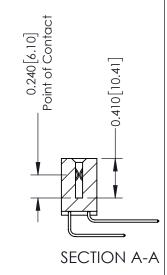

**Mounting Option** 01-No Mounting Lugs **Contact Detail** 

559-90 Degree Bend (Code 541 Contacts) .100 [2.54] Contact Spacing x .200 [5.08] Row Spacing