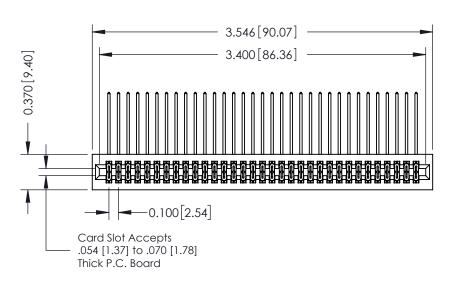

342 Assembly

THIS IS A C.A.D. GENERATED DRAWING DO NOT MAKE MANUAL REVISIONS TO MASTER. ISSUE NUMBER

ORIGINAL

1

| 342 / 392 Series Card Edge Connector<br>Contact Bend Detail |                                                                                                                                                                                                  | ACAD REFERENCE NO. 342 ENG MASTER |             |                  |        |
|-------------------------------------------------------------|--------------------------------------------------------------------------------------------------------------------------------------------------------------------------------------------------|-----------------------------------|-------------|------------------|--------|
|                                                             |                                                                                                                                                                                                  | DRAWN:                            | J.LEE       | DATE: OCT. 06/09 |        |
|                                                             |                                                                                                                                                                                                  | CHECKED:                          |             | DATE:            |        |
| TORONTO, ONTARIO                                            | THESE DRAWINGS AND SPECIFICATIONS ARE THE PROPERTY OF EDAC INC. AND SHALL NOT BE REPRODUCED, OR COPIED OR USED AS THE BASIS FOR THE MANUFACTURE OR SALE OF APPARATUS WITHOUT WRITTEN PERMISSION. | SCALE:                            | NTS         | SHEET :          | 2 OF 3 |
|                                                             |                                                                                                                                                                                                  | DRAWING                           | NUMBER      |                  | ISSUE  |
| YOUR CONNECTION TO QUALITY & SERVICE                        |                                                                                                                                                                                                  | 3                                 | 42 Assembly |                  | 1      |