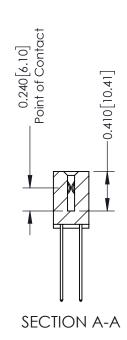

342 Assembly

THIS IS A C.A.D. GENERATED DRAWING DO NOT MAKE MANUAL REVISIONS TO MASTER. ISSUE NUMBER

ORIGINAL

1

| 342 / 392 Series Card Edge Connector<br>Contact Bend Detail |                                                                                                                                                                                                  | ACAD REFERENCE NO. 342 ENG MASTER |             |                  |        |
|-------------------------------------------------------------|--------------------------------------------------------------------------------------------------------------------------------------------------------------------------------------------------|-----------------------------------|-------------|------------------|--------|
|                                                             |                                                                                                                                                                                                  | DRAWN:                            | J.LEE       | DATE: OCT. 06/09 |        |
|                                                             |                                                                                                                                                                                                  | CHECKED:                          |             | DATE:            |        |
| TORONTO, ONTARIO                                            | THESE DRAWINGS AND SPECIFICATIONS ARE THE PROPERTY OF EDAC INC. AND SHALL NOT BE REPRODUCED, OR COPIED OR USED AS THE BASIS FOR THE MANUFACTURE OR SALE OF APPARATUS WITHOUT WRITTEN PERMISSION. | SCALE:                            | NTS         | SHEET :          | 2 OF 3 |
|                                                             |                                                                                                                                                                                                  | DRAWING                           | NUMBER      |                  | ISSUE  |
| YOUR CONNECTION TO QUALITY & SERVICE                        |                                                                                                                                                                                                  | 3                                 | 42 Assembly |                  | 1      |