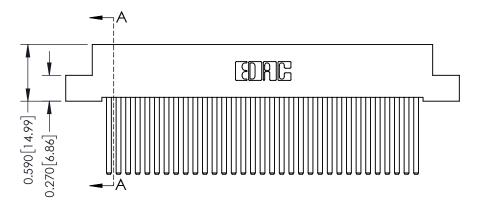

342 Assembly

THIS IS A C.A.D. GENERATED DRAWING DO NOT MAKE MANUAL REVISIONS TO MASTER. ISSUE NUMBER

ORIGINAL

1

| 342 / 392 Series Card Edge Connector<br>Contact Bend Detail |                                                                                                                                                                                                  | ACAD REFERENCE NO. 342 ENG MASTER |             |                  |        |
|-------------------------------------------------------------|--------------------------------------------------------------------------------------------------------------------------------------------------------------------------------------------------|-----------------------------------|-------------|------------------|--------|
|                                                             |                                                                                                                                                                                                  | DRAWN:                            | J.LEE       | DATE: OCT. 06/09 |        |
|                                                             |                                                                                                                                                                                                  | CHECKED:                          |             | DATE:            |        |
| TORONTO, ONTARIO                                            | THESE DRAWINGS AND SPECIFICATIONS ARE THE PROPERTY OF EDAC INC. AND SHALL NOT BE REPRODUCED, OR COPIED OR USED AS THE BASIS FOR THE MANUFACTURE OR SALE OF APPARATUS WITHOUT WRITTEN PERMISSION. | SCALE:                            | NTS         | SHEET :          | 2 OF 3 |
|                                                             |                                                                                                                                                                                                  | DRAWING                           | NUMBER      |                  | ISSUE  |
| YOUR CONNECTION TO QUALITY & SERVICE                        |                                                                                                                                                                                                  | 3                                 | 42 Assembly |                  | 1      |