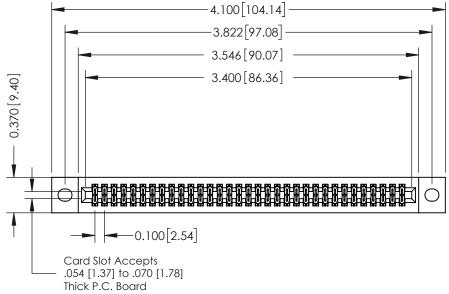

## **See Accompanying Pages for:**

- **Contact Bend Details**
- **Mounting Options**

342 / 392 Card Edge Connector Part Number: 342-066-544-202

YOUR CONNECTION TO QUALITY & SERVICE

342 ENG MASTER J.LEE DATE: OCT. 06/09 SHEET 1 OF 3