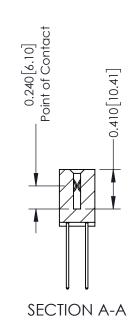

**Mounting Option** 

07-M3-0.5 Metric Threaded Inserts

**Contact Detail** 

542-Wire Wrap .025 Sq.(0.64 Sq.) - Tail LG=.655(16.64) .100 [2.54] Contact Spacing x .200 [5.08] Row Spacing

342 Assembly

THIS IS A C.A.D. GENERATED DRAWING DO NOT MAKE MANUAL REVISIONS TO MASTER. ISSUE NUMBER

ORIGINAL

1

| 342 / 392 Series Card Edge Connector<br>Contact Bend Detail |                                                                                                                                                                                                  | ACAD REFERENCE NO. 342 ENG MASTER |             |                  |        |
|-------------------------------------------------------------|--------------------------------------------------------------------------------------------------------------------------------------------------------------------------------------------------|-----------------------------------|-------------|------------------|--------|
|                                                             |                                                                                                                                                                                                  | DRAWN:                            | J.LEE       | DATE: OCT. 06/09 |        |
|                                                             |                                                                                                                                                                                                  | CHECKED:                          |             | DATE:            |        |
| TORONTO, ONTARIO                                            | THESE DRAWINGS AND SPECIFICATIONS ARE THE PROPERTY OF EDAC INC. AND SHALL NOT BE REPRODUCED, OR COPIED OR USED AS THE BASIS FOR THE MANUFACTURE OR SALE OF APPARATUS WITHOUT WRITTEN PERMISSION. | SCALE:                            | NTS         | SHEET :          | 2 OF 3 |
|                                                             |                                                                                                                                                                                                  | DRAWING                           | NUMBER      |                  | ISSUE  |
| YOUR CONNECTION TO QUALITY & SERVICE                        |                                                                                                                                                                                                  | 3                                 | 42 Assembly |                  | 1      |