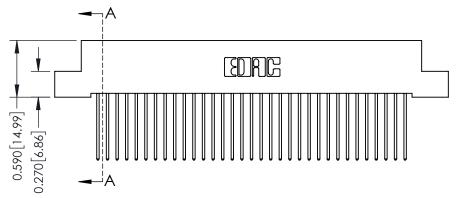

342 Assembly

THIS IS A C.A.D. GENERATED DRAWING DO NOT MAKE MANUAL REVISIONS TO MASTER. ISSUE NUMBER

ORIGINAL

1

| 342 / 392 Series Card Edge Connector<br>Contact Bend Detail |                                                                                                                                                                                                  | ACAD REFERENCE NO. 342 ENG MASTER |             |                  |        |
|-------------------------------------------------------------|--------------------------------------------------------------------------------------------------------------------------------------------------------------------------------------------------|-----------------------------------|-------------|------------------|--------|
|                                                             |                                                                                                                                                                                                  | DRAWN:                            | J.LEE       | DATE: OCT. 06/09 |        |
|                                                             |                                                                                                                                                                                                  | CHECKED:                          |             | DATE:            |        |
| TORONTO, ONTARIO                                            | THESE DRAWINGS AND SPECIFICATIONS ARE THE PROPERTY OF EDAC INC. AND SHALL NOT BE REPRODUCED, OR COPIED OR USED AS THE BASIS FOR THE MANUFACTURE OR SALE OF APPARATUS WITHOUT WRITTEN PERMISSION. | SCALE:                            | NTS         | SHEET :          | 2 OF 3 |
|                                                             |                                                                                                                                                                                                  | DRAWING                           | NUMBER      |                  | ISSUE  |
| YOUR CONNECTION TO QUALITY & SERVICE                        |                                                                                                                                                                                                  | 3                                 | 42 Assembly |                  | 1      |