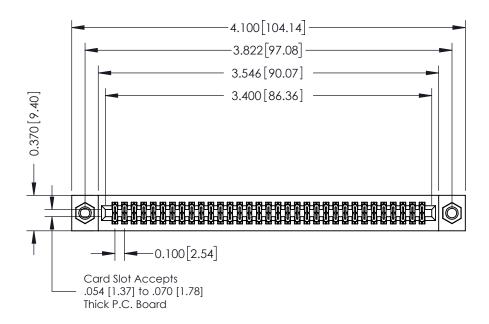

## **See Accompanying Pages for:**

- **Contact Bend Details**
- **Mounting Options**

342 / 392 Card Edge Connector Part Number: 342-066-542-207

YOUR CONNECTION TO QUALITY & SERVICE

342 ENG MASTER J.LEE DATE: OCT. 06/09 SHEET 1 OF 3