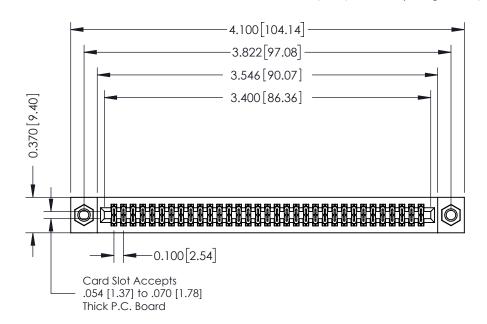

## **See Accompanying Pages for:**

- **Contact Bend Details**
- **Mounting Options**

342 / 392 Card Edge Connector Part Number: 342-066-541-207

YOUR CONNECTION TO QUALITY & SERVICE

342 ENG MASTER J.LEE DATE: OCT. 06/09 SHEET 1 OF 3