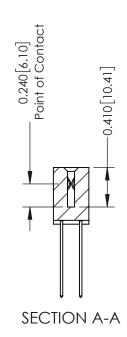

**Mounting Option** 

02-.128 (3.25) Wide Mounting Slots

**Contact Detail** 

541-Wire Wrap .025 Sq.(0.64 Sq.) - Tail LG=.760(19.30) .100 [2.54] Contact Spacing x .200 [5.08] Row Spacing

342 Assembly

THIS IS A C.A.D. GENERATED DRAWING DO NOT MAKE MANUAL REVISIONS TO MASTER. ISSUE NUMBER

ORIGINAL

1

| 342 / 392 Series Card Edge Connector<br>Contact Bend Detail |                                                                                                                                                                                                  | ACAD REFERENCE NO. 342 ENG MASTER |             |                  |        |
|-------------------------------------------------------------|--------------------------------------------------------------------------------------------------------------------------------------------------------------------------------------------------|-----------------------------------|-------------|------------------|--------|
|                                                             |                                                                                                                                                                                                  | DRAWN:                            | J.LEE       | DATE: OCT. 06/09 |        |
|                                                             |                                                                                                                                                                                                  | CHECKED:                          |             | DATE:            |        |
| TORONTO, ONTARIO                                            | THESE DRAWINGS AND SPECIFICATIONS ARE THE PROPERTY OF EDAC INC. AND SHALL NOT BE REPRODUCED, OR COPIED OR USED AS THE BASIS FOR THE MANUFACTURE OR SALE OF APPARATUS WITHOUT WRITTEN PERMISSION. | SCALE:                            | NTS         | SHEET :          | 2 OF 3 |
|                                                             |                                                                                                                                                                                                  | DRAWING                           | NUMBER      |                  | ISSUE  |
| YOUR CONNECTION TO QUALITY & SERVICE                        |                                                                                                                                                                                                  | 3                                 | 42 Assembly |                  | 1      |