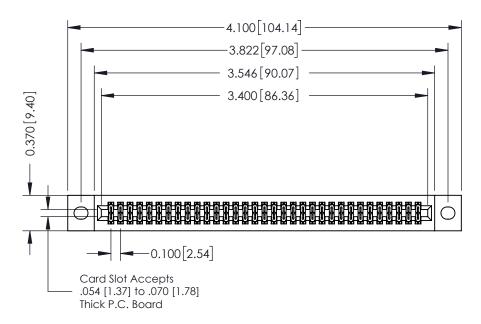

## **See Accompanying Pages for:**

- **Contact Bend Details**
- **Mounting Options**

342 / 392 Card Edge Connector Part Number: 342-066-541-202

YOUR CONNECTION TO QUALITY & SERVICE

342 ENG MASTER J.LEE DATE: OCT. 06/09 SHEET 1 OF 3

342 Assembly

THIS IS A C.A.D. GENERATED DRAWING DO NOT MAKE MANUAL REVISIONS TO MASTER. ISSUE NUMBER

ORIGINAL

1

| 342 / 392 Series Card Edge Connector<br>Contact Bend Detail |                                                                                                                                                                                                  | ACAD REFERENCE NO. 342 ENG MASTER |             |                  |        |
|-------------------------------------------------------------|--------------------------------------------------------------------------------------------------------------------------------------------------------------------------------------------------|-----------------------------------|-------------|------------------|--------|
|                                                             |                                                                                                                                                                                                  | DRAWN:                            | J.LEE       | DATE: OCT. 06/09 |        |
|                                                             |                                                                                                                                                                                                  | CHECKED:                          |             | DATE:            |        |
| TORONTO, ONTARIO                                            | THESE DRAWINGS AND SPECIFICATIONS ARE THE PROPERTY OF EDAC INC. AND SHALL NOT BE REPRODUCED, OR COPIED OR USED AS THE BASIS FOR THE MANUFACTURE OR SALE OF APPARATUS WITHOUT WRITTEN PERMISSION. | SCALE:                            | NTS         | SHEET :          | 2 OF 3 |
|                                                             |                                                                                                                                                                                                  | DRAWING                           | NUMBER      |                  | ISSUE  |
| YOUR CONNECTION TO QUALITY & SERVICE                        |                                                                                                                                                                                                  | 3                                 | 42 Assembly |                  | 1      |