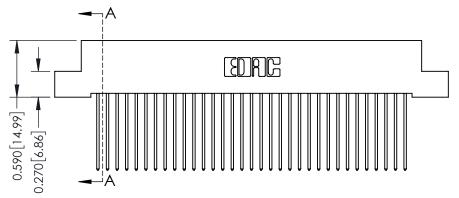

342 Assembly

THIS IS A C.A.D. GENERATED DRAWING DO NOT MAKE MANUAL REVISIONS TO MASTER. ISSUE NUMBER

ORIGINAL

1

| 342 / 392 Series Card Edge Connector<br>Contact Bend Detail |                                                                                                                                                                                                  | ACAD REFERENCE NO. 342 ENG MASTER |             |                  |        |
|-------------------------------------------------------------|--------------------------------------------------------------------------------------------------------------------------------------------------------------------------------------------------|-----------------------------------|-------------|------------------|--------|
|                                                             |                                                                                                                                                                                                  | DRAWN:                            | J.LEE       | DATE: OCT. 06/09 |        |
|                                                             |                                                                                                                                                                                                  | CHECKED:                          |             | DATE:            |        |
| TORONTO, ONTARIO                                            | THESE DRAWINGS AND SPECIFICATIONS ARE THE PROPERTY OF EDAC INC. AND SHALL NOT BE REPRODUCED, OR COPIED OR USED AS THE BASIS FOR THE MANUFACTURE OR SALE OF APPARATUS WITHOUT WRITTEN PERMISSION. | SCALE:                            | NTS         | SHEET :          | 2 OF 3 |
|                                                             |                                                                                                                                                                                                  | DRAWING                           | NUMBER      |                  | ISSUE  |
| YOUR CONNECTION TO QUALITY & SERVICE                        |                                                                                                                                                                                                  | 3                                 | 42 Assembly |                  | 1      |