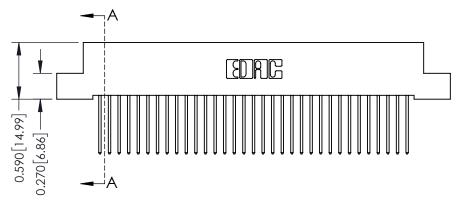

342 Assembly

THIS IS A C.A.D. GENERATED DRAWING DO NOT MAKE MANUAL REVISIONS TO MASTER. ISSUE NUMBER

ORIGINAL

1

| 342 / 392 Series Card Edge Connector<br>Contact Bend Detail |                                                                                                                                                                                                  | ACAD REFERENCE NO. 342 ENG MASTER |             |                  |        |
|-------------------------------------------------------------|--------------------------------------------------------------------------------------------------------------------------------------------------------------------------------------------------|-----------------------------------|-------------|------------------|--------|
|                                                             |                                                                                                                                                                                                  | DRAWN:                            | J.LEE       | DATE: OCT. 06/09 |        |
|                                                             |                                                                                                                                                                                                  | CHECKED:                          |             | DATE:            |        |
| TORONTO, ONTARIO                                            | THESE DRAWINGS AND SPECIFICATIONS ARE THE PROPERTY OF EDAC INC. AND SHALL NOT BE REPRODUCED, OR COPIED OR USED AS THE BASIS FOR THE MANUFACTURE OR SALE OF APPARATUS WITHOUT WRITTEN PERMISSION. | SCALE:                            | NTS         | SHEET :          | 2 OF 3 |
|                                                             |                                                                                                                                                                                                  | DRAWING                           | NUMBER      |                  | ISSUE  |
| YOUR CONNECTION TO QUALITY & SERVICE                        |                                                                                                                                                                                                  | 3                                 | 42 Assembly |                  | 1      |