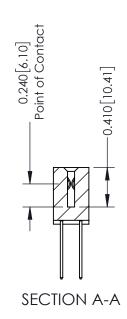

## **Contact Detail**

540-Wire Wrap .025 Sq.(0.64 Sq.) - Tail LG=.570(14.48) .100 [2.54] Contact Spacing x .200 [5.08] Row Spacing