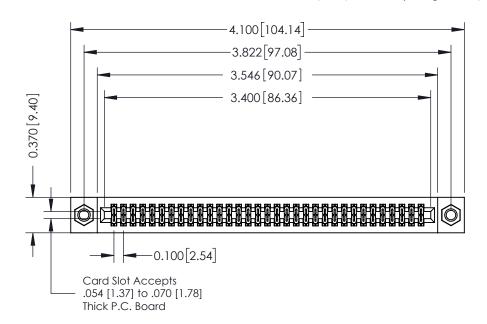

## **See Accompanying Pages for:**

- **Contact Bend Details**
- **Mounting Options**

342 / 392 Card Edge Connector Part Number: 342-066-540-207

YOUR CONNECTION TO QUALITY & SERVICE

342 ENG MASTER J.LEE DATE: OCT. 06/09 SHEET 1 OF 3