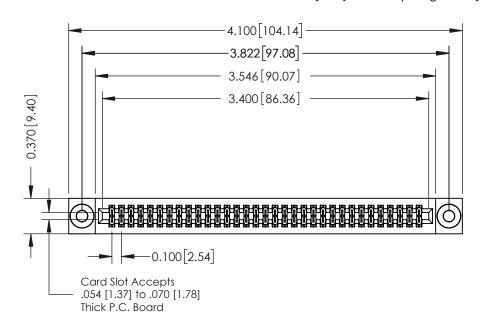

## **See Accompanying Pages for:**

- **Contact Bend Details**
- **Mounting Options**

342 / 392 Card Edge Connector Part Number: 342-066-540-203

YOUR CONNECTION TO QUALITY & SERVICE

342 ENG MASTER DATE: OCT. 06/09 J.LEE SHEET 1 OF 3