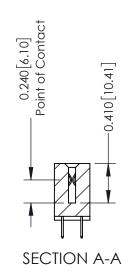

**Mounting Option** 

12-.128 (3.25) Dia. Side Mounting Holes

**Contact Detail** 

524-P.C. Tail .018 Sq.(0.46 Sq.) - Tail LG=.185(4.70) .100 [2.54] Contact Spacing x .200 [5.08] Row Spacing