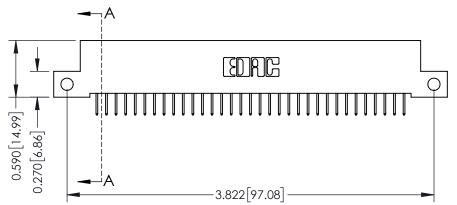

## **See Accompanying Pages for:**

- **Contact Bend Details**
- **Mounting Options**

342 / 392 Card Edge Connector Part Number: 342-066-524-212

YOUR CONNECTION TO QUALITY & SERVICE

CANADA

342 ENG MASTER J.LEE DATE: OCT. 06/09 NTS SHEET 1 OF 3