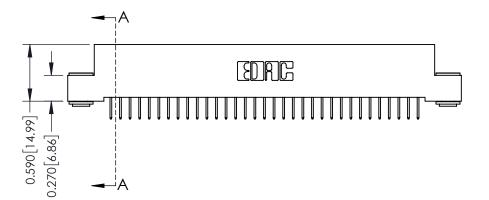

## **See Accompanying Pages for:**

- **Contact Bend Details**
- **Mounting Options**

342 / 392 Card Edge Connector Part Number: 342-066-524-203

YOUR CONNECTION TO QUALITY & SERVICE

342 ENG MASTER J.LEE DATE: OCT. 06/09 SHEET 1 OF 3

342 Assembly

THIS IS A C.A.D. GENERATED DRAWING DO NOT MAKE MANUAL REVISIONS TO MASTER. ISSUE NUMBER

ORIGINAL

1

| 342 / 392 Series Card Edge Connector<br>Contact Bend Detail |                                                                                                                                                                                                  | ACAD REFERENCE NO. 342 ENG MASTER |             |                  |        |
|-------------------------------------------------------------|--------------------------------------------------------------------------------------------------------------------------------------------------------------------------------------------------|-----------------------------------|-------------|------------------|--------|
|                                                             |                                                                                                                                                                                                  | DRAWN:                            | J.LEE       | DATE: OCT. 06/09 |        |
|                                                             |                                                                                                                                                                                                  | CHECKED:                          |             | DATE:            |        |
| TORONTO, ONTARIO                                            | THESE DRAWINGS AND SPECIFICATIONS ARE THE PROPERTY OF EDAC INC. AND SHALL NOT BE REPRODUCED, OR COPIED OR USED AS THE BASIS FOR THE MANUFACTURE OR SALE OF APPARATUS WITHOUT WRITTEN PERMISSION. | SCALE:                            | NTS         | SHEET :          | 2 OF 3 |
|                                                             |                                                                                                                                                                                                  | DRAWING                           | NUMBER      |                  | ISSUE  |
| YOUR CONNECTION TO QUALITY & SERVICE                        |                                                                                                                                                                                                  | 3                                 | 42 Assembly |                  | 1      |