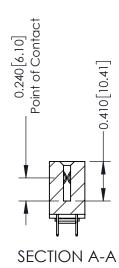

**Mounting Option** 03-.116 (2.95) I.D. Floating Eyelets 0.370 [9.40]

**Contact Detail** 

524-P.C. Tail .018 Sq.(0.46 Sq.) - Tail LG=.185(4.70) .100 [2.54] Contact Spacing x .200 [5.08] Row Spacing

## **See Accompanying Pages for:**

- **Contact Bend Details**
- **Mounting Options**

342 / 392 Card Edge Connector Part Number: 342-066-524-203

YOUR CONNECTION TO QUALITY & SERVICE

342 ENG MASTER J.LEE DATE: OCT. 06/09 SHEET 1 OF 3