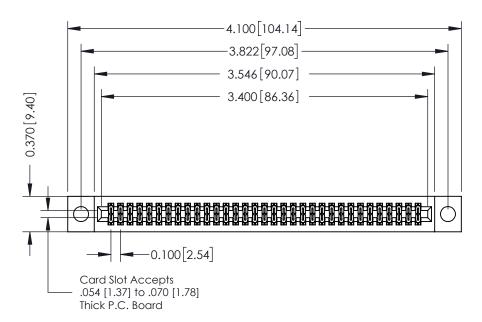

## **See Accompanying Pages for:**

- **Contact Bend Details**
- **Mounting Options**

342 / 392 Card Edge Connector Part Number: 342-066-521-204

YOUR CONNECTION TO QUALITY & SERVICE

342 ENG MASTER J.LEE DATE: OCT. 06/09 SHEET 1 OF 3