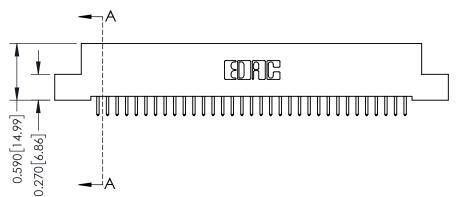

342 Assembly

THIS IS A C.A.D. GENERATED DRAWING DO NOT MAKE MANUAL REVISIONS TO MASTER. ISSUE NUMBER

ORIGINAL

1

| 342 / 392 Series Card Edge Connector<br>Contact Bend Detail |                                                                                                                                                                                                  | ACAD REFERENCE NO. 342 ENG MASTER |             |                  |        |
|-------------------------------------------------------------|--------------------------------------------------------------------------------------------------------------------------------------------------------------------------------------------------|-----------------------------------|-------------|------------------|--------|
|                                                             |                                                                                                                                                                                                  | DRAWN:                            | J.LEE       | DATE: OCT. 06/09 |        |
|                                                             |                                                                                                                                                                                                  | CHECKED:                          |             | DATE:            |        |
| TORONTO, ONTARIO                                            | THESE DRAWINGS AND SPECIFICATIONS ARE THE PROPERTY OF EDAC INC. AND SHALL NOT BE REPRODUCED, OR COPIED OR USED AS THE BASIS FOR THE MANUFACTURE OR SALE OF APPARATUS WITHOUT WRITTEN PERMISSION. | SCALE:                            | NTS         | SHEET :          | 2 OF 3 |
|                                                             |                                                                                                                                                                                                  | DRAWING                           | NUMBER      |                  | ISSUE  |
| YOUR CONNECTION TO QUALITY & SERVICE                        |                                                                                                                                                                                                  | 3                                 | 42 Assembly |                  | 1      |