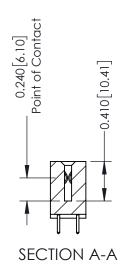

342 Assembly

THIS IS A C.A.D. GENERATED DRAWING DO NOT MAKE MANUAL REVISIONS TO MASTER. ISSUE NUMBER

ORIGINAL

1

| 342 / 392 Series Card Edge Connector<br>Contact Bend Detail |                                                                                                                                                                                                  | ACAD REFERENCE NO. 342 ENG MASTER |             |                  |        |
|-------------------------------------------------------------|--------------------------------------------------------------------------------------------------------------------------------------------------------------------------------------------------|-----------------------------------|-------------|------------------|--------|
|                                                             |                                                                                                                                                                                                  | DRAWN:                            | J.LEE       | DATE: OCT. 06/09 |        |
|                                                             |                                                                                                                                                                                                  | CHECKED:                          |             | DATE:            |        |
| TORONTO, ONTARIO                                            | THESE DRAWINGS AND SPECIFICATIONS ARE THE PROPERTY OF EDAC INC. AND SHALL NOT BE REPRODUCED, OR COPIED OR USED AS THE BASIS FOR THE MANUFACTURE OR SALE OF APPARATUS WITHOUT WRITTEN PERMISSION. | SCALE:                            | NTS         | SHEET :          | 2 OF 3 |
|                                                             |                                                                                                                                                                                                  | DRAWING                           | NUMBER      |                  | ISSUE  |
| YOUR CONNECTION TO QUALITY & SERVICE                        |                                                                                                                                                                                                  | 3                                 | 42 Assembly |                  | 1      |