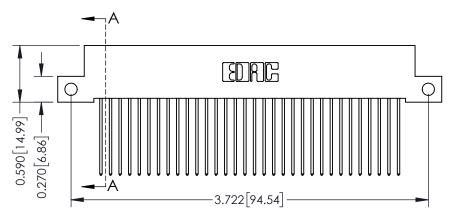

**Mounting Option** 

12-.128 (3.25) Dia. Side Mounting Holes

THIS IS A C.A.D. GENERATED DRAWING DO NOT MAKE MANUAL REVISIONS TO MASTER

ISSUE NUMBER

ORIGINAL

1

| 342 / 392 Card Edge Connector<br>Mounting Options |                                                                                                                                   | ACAD REFERENCE NO. 342 ENG MASTER |                         |        |  |
|---------------------------------------------------|-----------------------------------------------------------------------------------------------------------------------------------|-----------------------------------|-------------------------|--------|--|
|                                                   |                                                                                                                                   | DRAWN: J.LEE                      | DATE: <b>OCT. 06/09</b> |        |  |
|                                                   |                                                                                                                                   | CHECKED:                          | DATE:                   |        |  |
| EDAC INC                                          | ARE THE PROPERTY OF EDAC INC.,AND SHALL NOT BE REPRODUCED,OR COPIED OR USED AS THE BASIS FOR THE MANUFACTURE OR SALE OF APPARATUS | SCALE: NTS                        | SHEET :                 | 3 OF 3 |  |
| TORONTO, ONTARIO                                  |                                                                                                                                   | DRAWING NUMBER                    | •                       | ISSUE  |  |
| YOUR CONNECTION TO QUALITY & SERVICE              |                                                                                                                                   | 342 Assembly                      |                         | 1      |  |