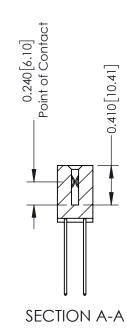

## **Contact Detail**

541-Wire Wrap .025 Sq.(0.64 Sq.) - Tail LG=.760(19.30) .100 [2.54] Contact Spacing x .200 [5.08] Row Spacing

342 Assembly

THIS IS A C.A.D. GENERATED DRAWING DO NOT MAKE MANUAL REVISIONS TO MASTER. ISSUE NUMBER

ORIGINAL

1

| 342 / 392 Series Card Edge Connector<br>Contact Bend Detail |                                                                                                                                   | ACAD REFERENCE NO. 342 ENG MASTER |             |                  |        |
|-------------------------------------------------------------|-----------------------------------------------------------------------------------------------------------------------------------|-----------------------------------|-------------|------------------|--------|
|                                                             |                                                                                                                                   | DRAWN:                            | J.LEE       | DATE: OCT. 06/09 |        |
|                                                             |                                                                                                                                   | CHECKED:                          |             | DATE:            |        |
| EDAC INC                                                    | ARE THE PROPERTY OF EDAC INC.,AND SHALL NOT BE REPRODUCED,OR COPIED OR USED AS THE BASIS FOR THE MANUFACTURE OR SALE OF APPARATUS | SCALE:                            | NTS         | SHEET :          | 2 OF 3 |
| TORONTO, ONTARIO                                            |                                                                                                                                   | DRAWING                           | NUMBER      |                  | ISSUE  |
| YOUR CONNECTION TO QUALITY & SERVICE                        |                                                                                                                                   | 3                                 | 42 Assembly |                  | 1      |