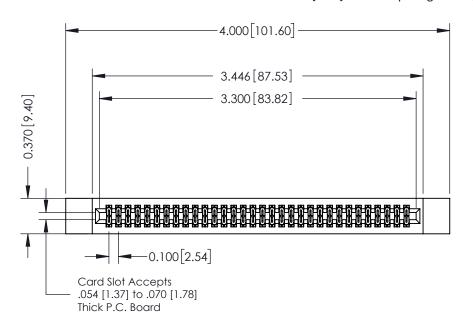

## **See Accompanying Pages for:**

- **Contact Bend Details**
- **Mounting Options**

342 / 392 Card Edge Connector Part Number: 342-064-541-212

| ACAD REFERENCE NO. 342 ENG MASTER |                  |  |  |  |
|-----------------------------------|------------------|--|--|--|
| DRAWN: J.LEE                      | DATE: OCT. 06/09 |  |  |  |
| CHECKED:                          | DATE:            |  |  |  |
| SCALE: NTS                        | SHEET 1 OF 3     |  |  |  |
| DRAWING NUMBER                    | ISSUE            |  |  |  |

342 Assembly

THIS IS A C.A.D. GENERATED DRAWING DO NOT MAKE MANUAL REVISIONS TO MASTER. ISSUE NUMBER

ORIGINAL

1

| 342 / 392 Series Card Edge Connector<br>Contact Bend Detail |                                                                                                                                   | ACAD REFERENCE NO. 342 ENG MASTER |             |                  |        |
|-------------------------------------------------------------|-----------------------------------------------------------------------------------------------------------------------------------|-----------------------------------|-------------|------------------|--------|
|                                                             |                                                                                                                                   | DRAWN:                            | J.LEE       | DATE: OCT. 06/09 |        |
|                                                             |                                                                                                                                   | CHECKED:                          |             | DATE:            |        |
| EDAC INC                                                    | ARE THE PROPERTY OF EDAC INC.,AND SHALL NOT BE REPRODUCED,OR COPIED OR USED AS THE BASIS FOR THE MANUFACTURE OR SALE OF APPARATUS | SCALE:                            | NTS         | SHEET :          | 2 OF 3 |
| TORONTO, ONTARIO                                            |                                                                                                                                   | DRAWING                           | NUMBER      |                  | ISSUE  |
| YOUR CONNECTION TO QUALITY & SERVICE                        |                                                                                                                                   | 3                                 | 42 Assembly |                  | 1      |