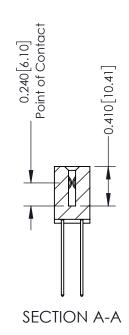

**Mounting Option** 

02-.128 (3.25) Wide Mounting Slots

**Contact Detail** 

541-Wire Wrap .025 Sq.(0.64 Sq.) - Tail LG=.760(19.30) .100 [2.54] Contact Spacing x .200 [5.08] Row Spacing