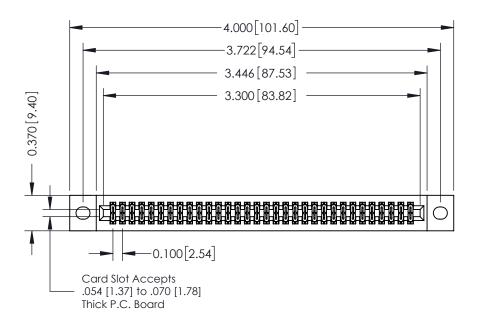

## **See Accompanying Pages for:**

- **Contact Bend Details**
- **Mounting Options**

342 / 392 Card Edge Connector Part Number: 342-064-541-202

| ACAD REFERENCE NO. 342 ENG MASTER |                  |  |  |  |
|-----------------------------------|------------------|--|--|--|
| DRAWN: J.LEE                      | DATE: OCT. 06/09 |  |  |  |
| CHECKED:                          | DATE:            |  |  |  |
| SCALE: NTS                        | SHEET 1 OF 3     |  |  |  |
| DRAWING NUMBER                    | ISSUE            |  |  |  |