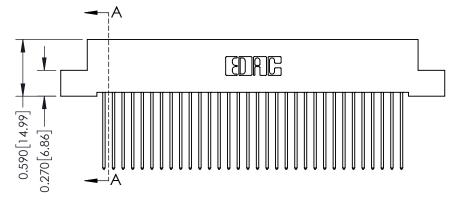

342 Assembly

THIS IS A C.A.D. GENERATED DRAWING DO NOT MAKE MANUAL REVISIONS TO MASTER. ISSUE NUMBER

ORIGINAL

1

| 342 / 392 Series Card Edge Connector<br>Contact Bend Detail |                                                                                                                                   | ACAD REFERENCE NO. 342 ENG MASTER |             |                  |        |
|-------------------------------------------------------------|-----------------------------------------------------------------------------------------------------------------------------------|-----------------------------------|-------------|------------------|--------|
|                                                             |                                                                                                                                   | DRAWN:                            | J.LEE       | DATE: OCT. 06/09 |        |
|                                                             |                                                                                                                                   | CHECKED:                          |             | DATE:            |        |
| EDAC INC                                                    | ARE THE PROPERTY OF EDAC INC.,AND SHALL NOT BE REPRODUCED,OR COPIED OR USED AS THE BASIS FOR THE MANUFACTURE OR SALE OF APPARATUS | SCALE:                            | NTS         | SHEET :          | 2 OF 3 |
| TORONTO, ONTARIO                                            |                                                                                                                                   | DRAWING                           | NUMBER      |                  | ISSUE  |
| YOUR CONNECTION TO QUALITY & SERVICE                        |                                                                                                                                   | 3                                 | 42 Assembly |                  | 1      |