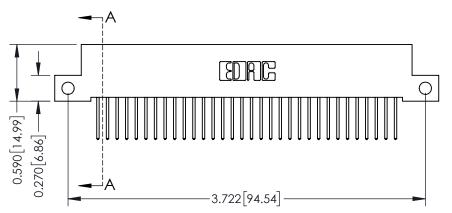

## **See Accompanying Pages for:**

- **Contact Bend Details**
- **Mounting Options**

342 / 392 Card Edge Connector Part Number: 342-064-523-212

YOUR CONNECTION TO QUALITY & SERVICE

342 ENG MASTER DATE: OCT. 06/09 J.LEE SHEET 1 OF 3

THIS IS A C.A.D. GENERATED DRAWING DO NOT MAKE MANUAL REVISIONS TO MASTER

ISSUE NUMBER

ORIGINAL

1

| 342 / 392 Card Edge Connector<br>Mounting Options |                                                                                                                                                                                                 | ACAD REFERENCE NO. 342 ENG MASTER |                         |        |  |  |
|---------------------------------------------------|-------------------------------------------------------------------------------------------------------------------------------------------------------------------------------------------------|-----------------------------------|-------------------------|--------|--|--|
|                                                   |                                                                                                                                                                                                 | DRAWN: J.LEE                      | DATE: <b>OCT. 06/09</b> |        |  |  |
|                                                   |                                                                                                                                                                                                 | CHECKED:                          | DATE:                   |        |  |  |
| TORONTO, ONTARIO                                  | THESE DRAWINGS AND SPECIFICATIONS ARE THE PROPERTY OF EDAC INC.,AND SHALL NOT BE REPRODUCED,OR COPIED OR USED AS THE BASIS FOR THE MANUFACTURE OR SALE OF APPARATUS WITHOUT WRITTEN PERMISSION. | SCALE: NTS                        | SHEET :                 | 3 OF 3 |  |  |
|                                                   |                                                                                                                                                                                                 | DRAWING NUMBER                    | •                       | ISSUE  |  |  |
| YOUR CONNECTION TO QUALITY & SERVICE              |                                                                                                                                                                                                 | 342 Assembly                      |                         | 1      |  |  |