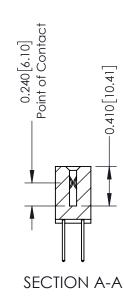

**Mounting Option** 

12-.128 (3.25) Dia. Side Mounting Holes

**Contact Detail** 

523-P.C. Tail .025 Sq.(0.64 Sq.) - Tail LG=.400(10.16) .100 [2.54] Contact Spacing x .200 [5.08] Row Spacing

## **See Accompanying Pages for:**

- **Contact Bend Details**
- **Mounting Options**

342 / 392 Card Edge Connector Part Number: 342-064-523-212

YOUR CONNECTION TO QUALITY & SERVICE

342 ENG MASTER DATE: OCT. 06/09 J.LEE SHEET 1 OF 3