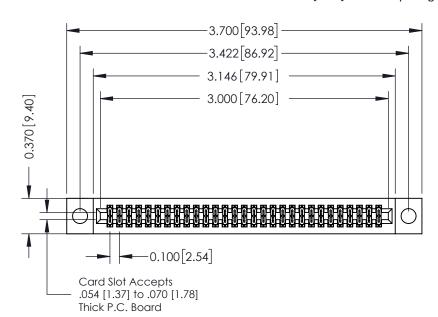

## **See Accompanying Pages for:**

- **Contact Bend Details**
- **Mounting Options**

342 / 392 Card Edge Connector Part Number: 342-058-524-204

YOUR CONNECTION TO QUALITY & SERVICE

| ACAD REFERENCE NO. 342 ENG MASTER |                  |  |  |  |
|-----------------------------------|------------------|--|--|--|
| DRAWN: J.LEE                      | DATE: OCT. 06/09 |  |  |  |
| CHECKED:                          | DATE:            |  |  |  |
| SCALE: NTS                        | SHEET 1 OF 3     |  |  |  |
| DRAWING NUMBER                    | ISSUE            |  |  |  |