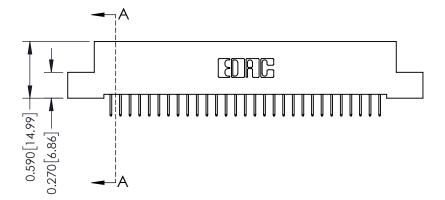

## **See Accompanying Pages for:**

- **Contact Bend Details**
- **Mounting Options**

342 / 392 Card Edge Connector Part Number: 342-058-524-204

YOUR CONNECTION TO QUALITY & SERVICE

| ACAD REFERENCE NO. 342 ENG MASTER |                  |  |  |  |
|-----------------------------------|------------------|--|--|--|
| DRAWN: J.LEE                      | DATE: OCT. 06/09 |  |  |  |
| CHECKED:                          | DATE:            |  |  |  |
| SCALE: NTS                        | SHEET 1 OF 3     |  |  |  |
| DRAWING NUMBER                    | ISSUE            |  |  |  |