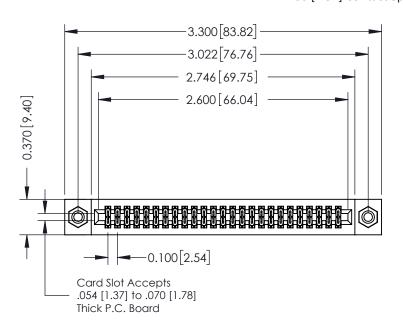

## **See Accompanying Pages for:**

- **Contact Bend Details**
- **Mounting Options**

| 342 / 392 Card Edge Connector |
|-------------------------------|
| Part Number: 342-050-544-208  |

YOUR CONNECTION TO QUALITY & SERVICE

342 ENG MASTER J.LEE DATE: OCT. 06/09 SHEET 1 OF 3

342 Assembly

THIS IS A C.A.D. GENERATED DRAWING DO NOT MAKE MANUAL REVISIONS TO MASTER. ISSUE NUMBER

ORIGINAL

1

| 342 / 392 Series Card Edge Connector<br>Contact Bend Detail |                                                                                                                                     | ACAD REFERENCE NO. 342 ENG MASTER |             |          |          |
|-------------------------------------------------------------|-------------------------------------------------------------------------------------------------------------------------------------|-----------------------------------|-------------|----------|----------|
|                                                             |                                                                                                                                     | DRAWN:                            | J.LEE       | DATE: OC | T. 06/09 |
|                                                             |                                                                                                                                     | CHECKED:                          |             | DATE:    |          |
| EDAC INC                                                    | ARE THE PROPERTY OF EDAC INC.,AND — SHALL NOT BE REPRODUCED,OR COPIED OR USED AS THE BASIS FOR THE MANUFACTURE OR SALE OF APPARATUS | SCALE:                            | NTS         | SHEET :  | 2 OF 3   |
| TORONTO, ONTARIO                                            |                                                                                                                                     | DRAWING                           | NUMBER      |          | ISSUE    |
| YOUR CONNECTION TO QUALITY & SERVICE                        |                                                                                                                                     | 3                                 | 42 Assembly |          | 1        |