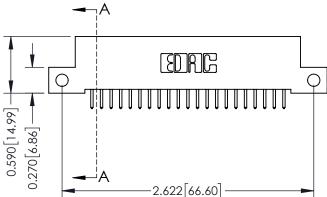

### **Mounting Option**

12-.128 (3.25) Dia. Side Mounting Holes

#### **Contact Detail**

521-P.C. Tail .025 Sq.(0.64 Sq.) - Tail LG=.160(4.06) .100 [2.54] Contact Spacing x .200 [5.08] Row Spacing



0.410[10.41]

342 ENG MASTER





## 342 / 392 Card Edge Connector Part Number: 342-042-521-212

YOUR CONNECTION TO QUALITY & SERVICE

| DATE: OCT. 06/09 |  |  |  |  |
|------------------|--|--|--|--|
| DATE:            |  |  |  |  |
| SHEET 1 OF 3     |  |  |  |  |
| ISSUE            |  |  |  |  |
|                  |  |  |  |  |

342 Assembly

SECTION A-A

### **See Accompanying Pages for:**

- **Contact Bend Details**
- **Mounting Options**

THIS IS A C.A.D. GENERATED DRAWING DO NOT MAKE MANUAL REVISIONS TO MASTER. ISSUE NUMBER

ORIGINAL

1



| 342 / 392 Series Card Edge Connector<br>Contact Bend Detail |