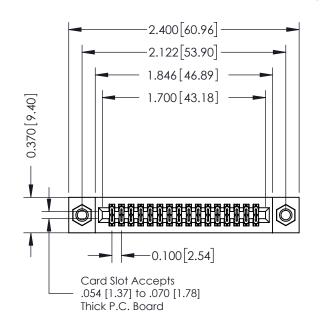

## **Contact Detail**

541-Wire Wrap .025 Sq.(0.64 Sq.) - Tail LG=.760(19.30) .100 [2.54] Contact Spacing x .200 [5.08] Row Spacing

THIS IS A C.A.D. GENERATED DRAWING

R.

ISSUE NUMBER

ORIGINAL

SHEET 1 OF 3

342 Assembly

## **See Accompanying Pages for:**

- Contact Bend Details
- Mounting Options

| Part Number: 342-032-541-20/ |                            |                                                                                                                                                                                                  |  |  |  |
|------------------------------|----------------------------|--------------------------------------------------------------------------------------------------------------------------------------------------------------------------------------------------|--|--|--|
| SONG<br>DUR CONNECTION TO    | TORONTO, ONTARIO<br>CANADA | THESE DRAWINGS AND SPECIFICATIONS ARE THE PROPERTY OF EDAC INC. AND SHALL NOT BE REPRODUCED, OR COPIED OR USED AS THE BASIS FOR THE MANUFACTURE OR SALE OF APPARATUS WITHOUT WRITTEN PERMISSION. |  |  |  |