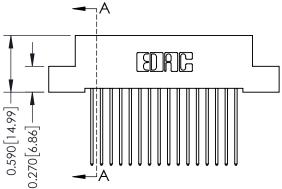

THIS IS A C.A.D. GENERATED DRAWING DO NOT MAKE MANUAL REVISIONS TO MASTER. ISSUE NUMBER

ORIGINAL

1

| 342 / 392 Series Card Edge Connector<br>Contact Bend Detail |                                                                                                                                     |          | ACAD REFERENCE NO. 342 ENG MASTER |                  |        |  |
|-------------------------------------------------------------|-------------------------------------------------------------------------------------------------------------------------------------|----------|-----------------------------------|------------------|--------|--|
|                                                             |                                                                                                                                     |          | J.LEE                             | DATE: OCT. 06/09 |        |  |
| Confider bend beldii                                        |                                                                                                                                     | CHECKED: |                                   | DATE:            |        |  |
| TORONTO, ONTARIO                                            | THESE DRAWINGS AND SPECIFICATIONS ARE THE PROPERTY OF EDAC INC.,AND SHALL NOT BE REPRODUCED,OR COPIED OR LISED AS THE BASIS FOR THE | SCALE:   | NTS                               | SHEET :          | 2 OF 3 |  |
|                                                             |                                                                                                                                     | DRAWING  | NUMBER                            |                  | ISSUE  |  |
| YOUR CONNECTION TO QUALITY & SERVICE                        | MANUFACTURE OR SALE OF APPARATUS                                                                                                    | 3        | 42 Assembly                       |                  | 1      |  |