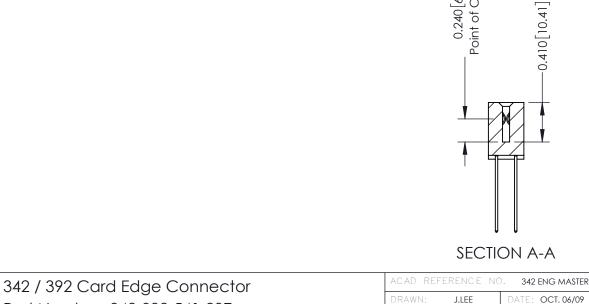

## **Contact Detail**

541-Wire Wrap .025 Sq.(0.64 Sq.) - Tail LG=.760(19.30) .100 [2.54] Contact Spacing x .200 [5.08] Row Spacing

THIS IS A C.A.D. GENERATED DRAWING

R.

ISSUE NUMBER

ORIGINAL

SHEET 1 OF 3

342 Assembly