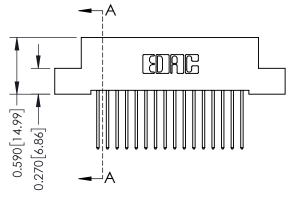

ACAD REFERENCE NO. 342 FNG MASTER

SECTION A-A

**See Accompanying Pages for:** 

- **Contact Bend Details**
- **Mounting Options**

0.410[10.41]

THIS IS A C.A.D. GENERATED DRAWING DO NOT MAKE MANUAL REVISIONS TO MASTER. ISSUE NUMBER