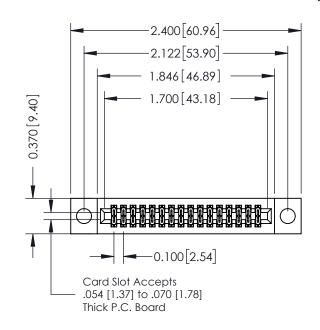

## 342 / 392 Card Edge Connector Part Number: 342-032-540-204

YOUR CONNECTION TO QUALITY & SERVICE

|   | 3 12 12 10 11 10 12 11 10 12 11 10 12 11 10 12 11 10 12 11 10 12 11 10 12 11 10 12 11 10 12 11 10 12 11 10 12 11 10 12 11 10 12 11 10 12 11 10 12 11 10 12 11 10 12 11 10 12 11 10 12 11 10 12 11 10 12 11 10 12 11 10 12 11 10 12 11 10 12 11 10 12 11 10 12 11 10 12 11 10 12 11 10 12 11 10 12 11 10 12 11 10 12 11 10 12 11 10 12 11 10 12 11 10 12 11 10 12 11 10 12 11 10 12 11 10 12 11 10 12 11 10 12 11 10 12 11 10 12 11 10 12 11 10 12 11 10 12 11 10 12 11 10 12 11 10 12 11 10 12 11 10 12 11 10 12 11 10 12 11 10 12 11 10 12 11 10 12 11 10 12 11 10 12 11 10 12 11 10 12 11 10 12 11 10 12 11 10 12 11 10 12 11 10 12 11 10 12 11 10 12 11 10 12 11 10 12 11 10 12 11 10 12 11 10 12 11 10 12 11 10 12 11 10 12 11 10 12 11 10 12 11 10 12 11 10 12 11 10 12 11 10 12 11 10 12 11 10 12 11 10 12 11 10 12 11 10 12 11 10 12 11 10 12 11 10 12 11 10 12 11 10 12 11 10 12 11 10 12 11 10 12 11 10 12 11 10 12 11 10 12 11 10 12 11 10 12 11 10 12 11 10 12 11 10 12 11 10 12 11 10 12 11 10 12 11 10 12 11 10 12 11 10 12 11 10 12 11 10 12 11 10 12 11 10 12 11 10 12 11 10 12 11 10 12 11 10 12 11 10 12 11 10 12 11 10 12 11 10 12 11 10 12 11 10 12 11 10 12 11 10 12 11 10 12 11 10 12 11 10 12 11 10 12 11 10 12 11 10 12 11 10 12 11 10 12 11 10 12 11 10 12 11 10 12 11 10 12 11 10 12 11 10 12 11 10 12 11 10 12 11 10 12 11 10 12 11 10 12 11 10 12 11 10 12 11 10 12 11 10 12 11 10 12 11 10 12 11 10 12 11 10 12 11 10 12 11 10 12 11 10 12 11 10 12 11 10 12 11 10 12 11 10 12 11 10 12 11 10 12 11 10 12 11 10 12 11 10 12 11 10 12 11 10 12 11 10 12 11 10 12 11 10 12 11 10 12 11 10 12 11 10 12 11 10 12 11 10 12 11 10 12 11 10 12 11 10 12 11 10 12 11 10 12 11 10 12 11 10 12 11 10 12 11 10 12 11 10 12 11 10 12 11 10 12 11 10 12 11 10 12 11 10 12 11 10 12 11 10 12 11 10 12 11 10 12 11 10 12 11 10 12 11 10 12 11 10 12 11 10 12 11 10 12 11 10 12 11 10 12 11 10 12 11 10 12 11 10 12 11 10 12 11 10 12 11 10 12 11 10 12 11 10 12 11 10 12 11 10 12 11 10 12 11 10 12 11 10 12 11 10 11 10 11 10 11 10 11 10 11 10 12 11 10 11 10 11 10 11 10 11 10 11 10 11 10 11 10 11 10 11 10 1 |                  |  |  |  |
|---|--------------------------------------------------------------------------------------------------------------------------------------------------------------------------------------------------------------------------------------------------------------------------------------------------------------------------------------------------------------------------------------------------------------------------------------------------------------------------------------------------------------------------------------------------------------------------------------------------------------------------------------------------------------------------------------------------------------------------------------------------------------------------------------------------------------------------------------------------------------------------------------------------------------------------------------------------------------------------------------------------------------------------------------------------------------------------------------------------------------------------------------------------------------------------------------------------------------------------------------------------------------------------------------------------------------------------------------------------------------------------------------------------------------------------------------------------------------------------------------------------------------------------------------------------------------------------------------------------------------------------------------------------------------------------------------------------------------------------------------------------------------------------------------------------------------------------------------------------------------------------------------------------------------------------------------------------------------------------------------------------------------------------------------------------------------------------------------------------------------------------------|------------------|--|--|--|
|   | DRAWN: J.LEE                                                                                                                                                                                                                                                                                                                                                                                                                                                                                                                                                                                                                                                                                                                                                                                                                                                                                                                                                                                                                                                                                                                                                                                                                                                                                                                                                                                                                                                                                                                                                                                                                                                                                                                                                                                                                                                                                                                                                                                                                                                                                                                   | DATE: OCT. 06/09 |  |  |  |
|   | CHECKED:                                                                                                                                                                                                                                                                                                                                                                                                                                                                                                                                                                                                                                                                                                                                                                                                                                                                                                                                                                                                                                                                                                                                                                                                                                                                                                                                                                                                                                                                                                                                                                                                                                                                                                                                                                                                                                                                                                                                                                                                                                                                                                                       | DATE:            |  |  |  |
|   | SCALE: NTS                                                                                                                                                                                                                                                                                                                                                                                                                                                                                                                                                                                                                                                                                                                                                                                                                                                                                                                                                                                                                                                                                                                                                                                                                                                                                                                                                                                                                                                                                                                                                                                                                                                                                                                                                                                                                                                                                                                                                                                                                                                                                                                     | SHEET 1 OF 3     |  |  |  |
| ) | DRAWING NUMBER                                                                                                                                                                                                                                                                                                                                                                                                                                                                                                                                                                                                                                                                                                                                                                                                                                                                                                                                                                                                                                                                                                                                                                                                                                                                                                                                                                                                                                                                                                                                                                                                                                                                                                                                                                                                                                                                                                                                                                                                                                                                                                                 | ISSUE            |  |  |  |
|   | 342 Assembly                                                                                                                                                                                                                                                                                                                                                                                                                                                                                                                                                                                                                                                                                                                                                                                                                                                                                                                                                                                                                                                                                                                                                                                                                                                                                                                                                                                                                                                                                                                                                                                                                                                                                                                                                                                                                                                                                                                                                                                                                                                                                                                   | 1                |  |  |  |