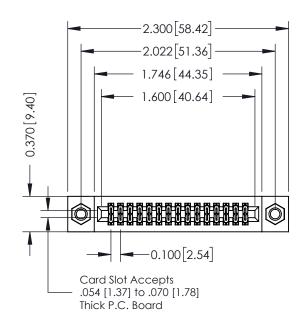

### **Contact Detail**

560-Extender Board Bend (Code 523 Contacts) .100 [2.54] Contact Spacing x .200 [5.08] Row Spacing

### **See Accompanying Pages for:**

- **Contact Bend Details**
- **Mounting Options**

| 342 / 392 Card Edge Connector |
|-------------------------------|
| Part Number: 342-030-560-207  |

WITHOUT WRITTEN PERMISSION.