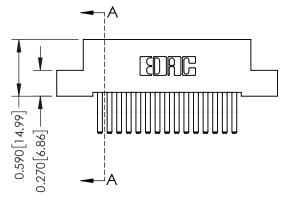

Mounting Option 07-M3-0.5 Metric Threaded Inserts

### **Contact Detail**

560-Extender Board Bend (Code 523 Contacts) .100 [2.54] Contact Spacing x .200 [5.08] Row Spacing







# 0.240 [6.10] Point of Contact 0.410[10.41] SECTION A-A

### **See Accompanying Pages for:**

- **Contact Bend Details**
- **Mounting Options**

| 342 / 392 Card Edge Connector |
|-------------------------------|
| Part Number: 342-030-560-207  |



WITHOUT WRITTEN PERMISSION.

|   | ACAD REFERENCE NO | 342 ENG MASTER          |  |  |  |
|---|-------------------|-------------------------|--|--|--|
|   | DRAWN: J.LEE      | DATE: <b>OCT. 06/09</b> |  |  |  |
|   | CHECKED:          | DATE:                   |  |  |  |
|   | SCALE: NTS        | SHEET 1 OF 3            |  |  |  |
| ) | DRAWING NUMBER    | ISSUE                   |  |  |  |

342 Assembly

THIS IS A C.A.D. GENERATED DRAWING DO NOT MAKE MANUAL REVISIONS TO MASTER. ISSUE NUMBER

ORIGINAL

1



| Contact Bend Detail